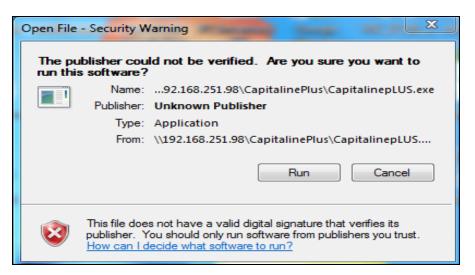

Then go to RUN  $\rightarrow 122.168.251.98$  press enter (see the below screen for that)

Go to Capitaline and Create a shortcut (see the below screen for that)

Then Click on General icon from youe desktop then you can see the below screen press Run