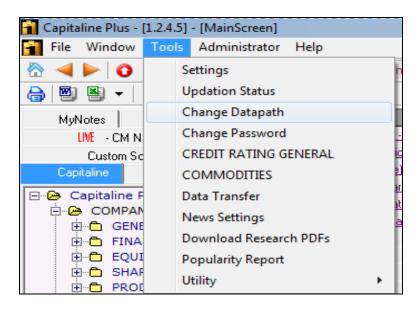

Enter the Username & Password : iim (for both)

Once you logged in then Go to Tools $\rightarrow$ Change Datapath (see the below screen)

Once you click on then you can able to see the below screen

| Capitaline Plus Datapath Settings 🗙 🗙 |                                              |  |  |  |  |
|---------------------------------------|----------------------------------------------|--|--|--|--|
| Database Path                         | : \\192.168.251.98\CapitalinePlus\Data       |  |  |  |  |
| Temp Directory                        | C:\Users\Bhavesh Patel\AppData\Roaming\Temp\ |  |  |  |  |
|                                       | APPLY CANCEL                                 |  |  |  |  |