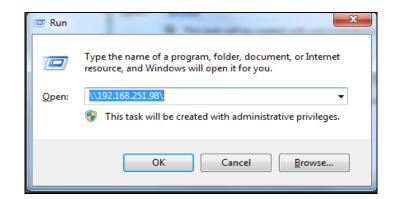

Then go to RUN  $\rightarrow 122.168.251.98$  press enter (see the below screen for that)

Go to Capitaline and Create a shortcut (see the below screen for that)

Then Click on General icon from youe desktop then you can see the below screen press Run