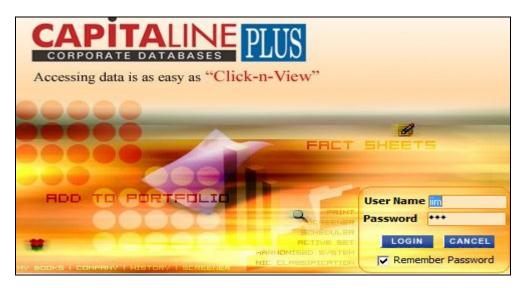

Enter the Username & Password : iim (for both)

Once you logged in then Go to Tools $\rightarrow$ Change Datapath (see the below screen)

Once you click on then you can able to see the below screen

| Capitaline Plus Datapath Settings 🗙 🗙 |                                              |  |  |  |  |
|---------------------------------------|----------------------------------------------|--|--|--|--|
| Database Path                         | : \\192.168.251.98\CapitalinePlus\Data       |  |  |  |  |
| Temp Directory                        | C:\Users\Bhavesh Patel\AppData\Roaming\Temp\ |  |  |  |  |
|                                       | APPLY CANCEL                                 |  |  |  |  |