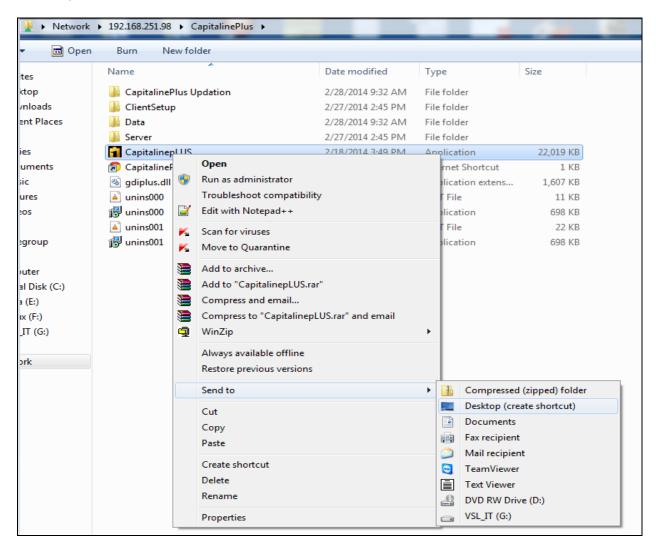

Then go to RUN  $\rightarrow 122.168.251.98$  press enter (see the below screen for that)

Go to Capitaline and Create a shortcut (see the below screen for that)

Then Click on General icon from youe desktop then you can see the below screen press Run