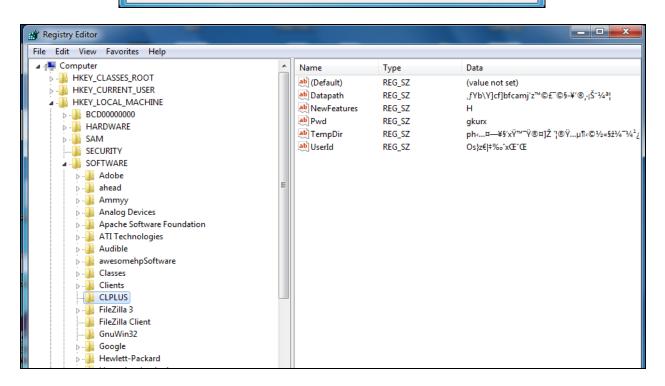

## HOW TO REMOVE ?

- 1) First Remove the shortcut from Desktop
- 2) Delete registry of Capitalplus

Go to RUN  $\rightarrow$  type regedit  $\rightarrow$  then it will open the following Registry Editor as below image

Delete the CLPLUS from registry editor

NOTE: If you don't find the folder CLPLUS then you have search on registry editor.

Once you have remove old then you can start new fresh installation by following the below steps