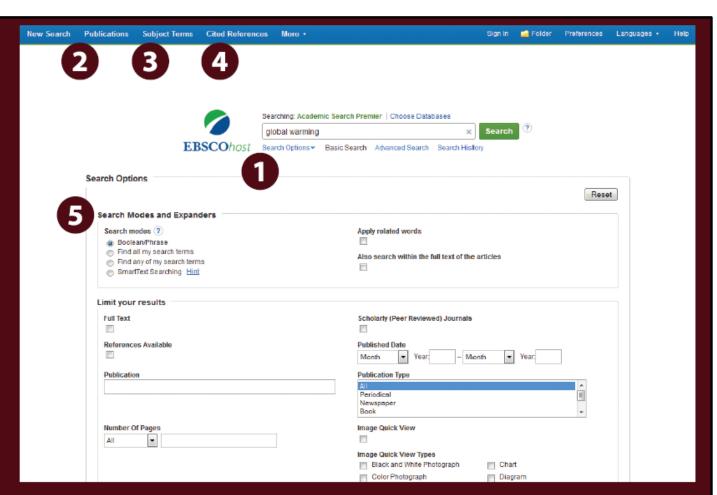

#### **Search Screen**

- 1 Search Box: Start your research by entering keywords to search journals, books and more.
- Publications Browse: Find articles by browsing publications available in Academic Search™ products.
- 3 Subjects Browse: Browse articles using EBSCO's controlled vocabulary of terms that assists in the effective searching of academic content.

- **4** Browse Cited References: Cited References connect users to additional information about EBSCOhost articles of interest.
- **Search Modes:** Search using Booleans or exact phrases, automatically place AND or OR between your search terms, or search using large amounts of text with SmartText Searching.