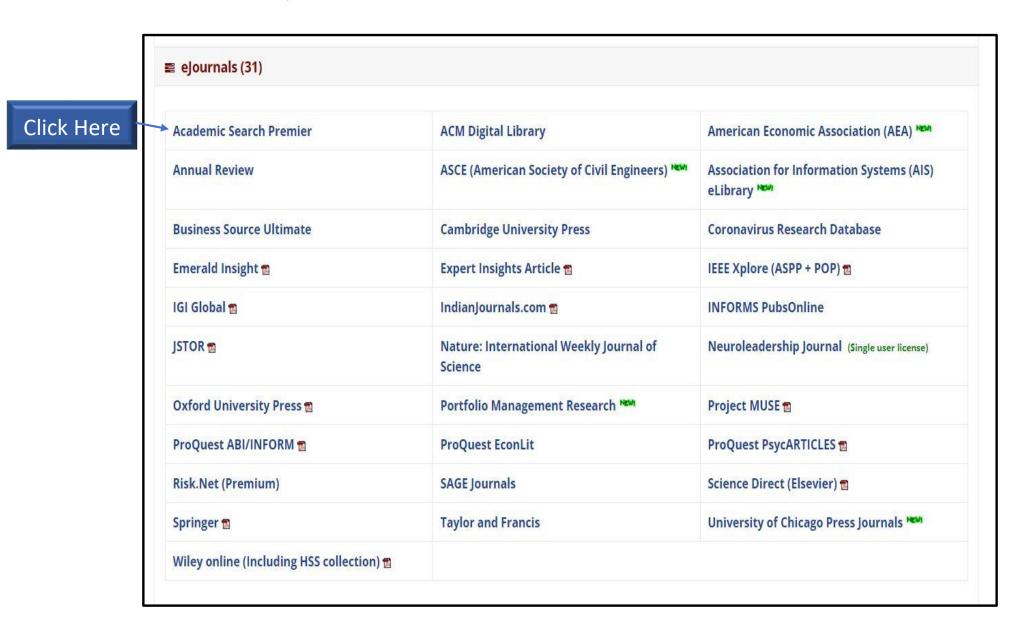

#### ➤ Then click on "Academic Search Premier" in the e-journals section

Click Here

ejournals (31) **Academic Search Premier ACM Digital Library** American Economic Association (AEA) **Annual Review** ASCE (American Society of Civil Engineers) New Association for Information Systems (AIS) eLibrary NEW **Business Source Ultimate Cambridge University Press** Coronavirus Research Database Emerald Insight Expert Insights Article IEEE Xplore (ASPP + POP) IGI Global IndianJournals.com **INFORMS PubsOnline** Nature: International Weekly Journal of Neuroleadership Journal (Single user license) JSTOR 7 Science Oxford University Press Portfolio Management Research Project MUSE ProQuest ABI/INFORM **ProQuest EconLit** ProQuest PsycARTICLES Science Direct (Elsevier) Risk.Net (Premium) SAGE Journals **Taylor and Francis** University of Chicago Press Journals Springer m Wiley online (Including HSS collection)