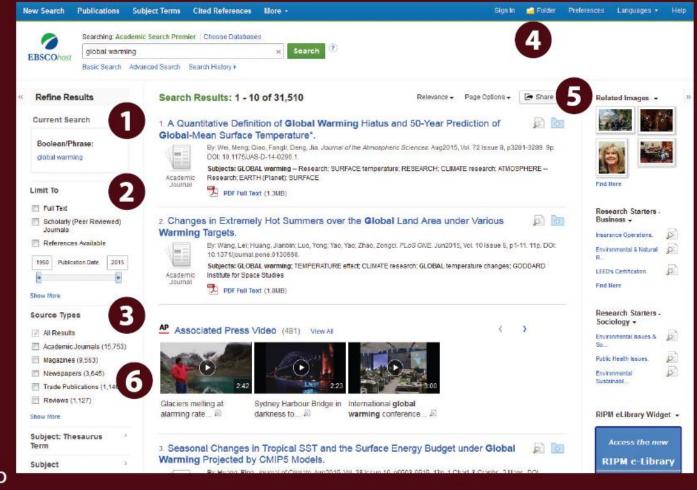

#### **Result List Screen**

- 1 Current Search: Quickly view your current search selections and update your search results by removing selected items.
- 2 Limit your results: Refine your searches without navigating away from the results page.
- Facets: Filter search results by source type, related subjects, and more.
- **4** Personal Folder: Create a personal My EBSCOhost folder to save articles, links to searches, images, and more.

- (5) Related Images: Preview thumbnail images from full-text articles and EBSCO's Image Collection.
- (6) Video Content: Relevant videos from the Associated Press will appear in a carousel.

For more information, e-mail us at: periodical@iima.ac.in