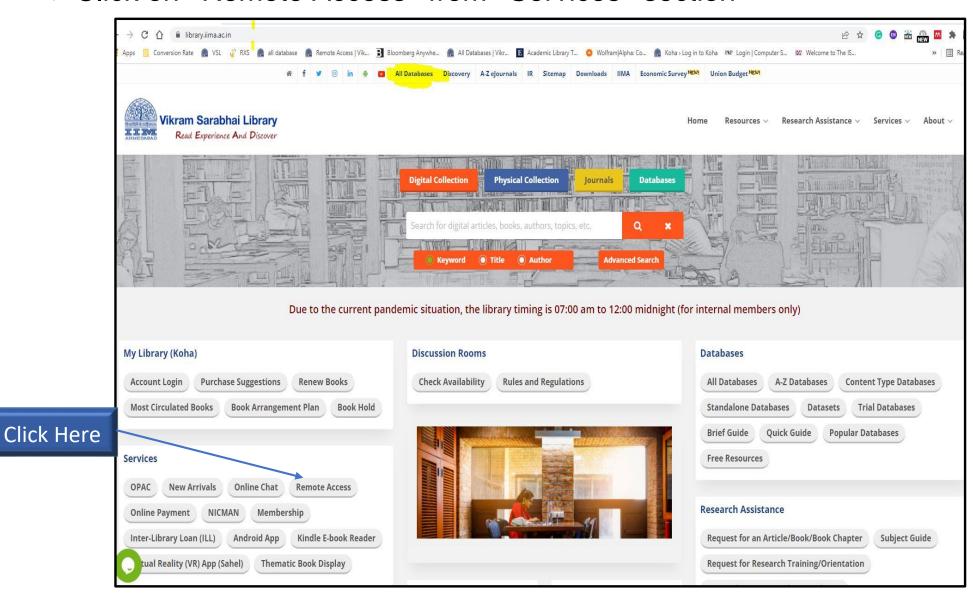

#### **For OFF Campus Access:**

- Login to your official IIMA e-mail account
- ➤ Go to <a href="https://library.iima.ac.in/">https://library.iima.ac.in/</a>
- ➤ Click on "Remote Access" from "Services" section