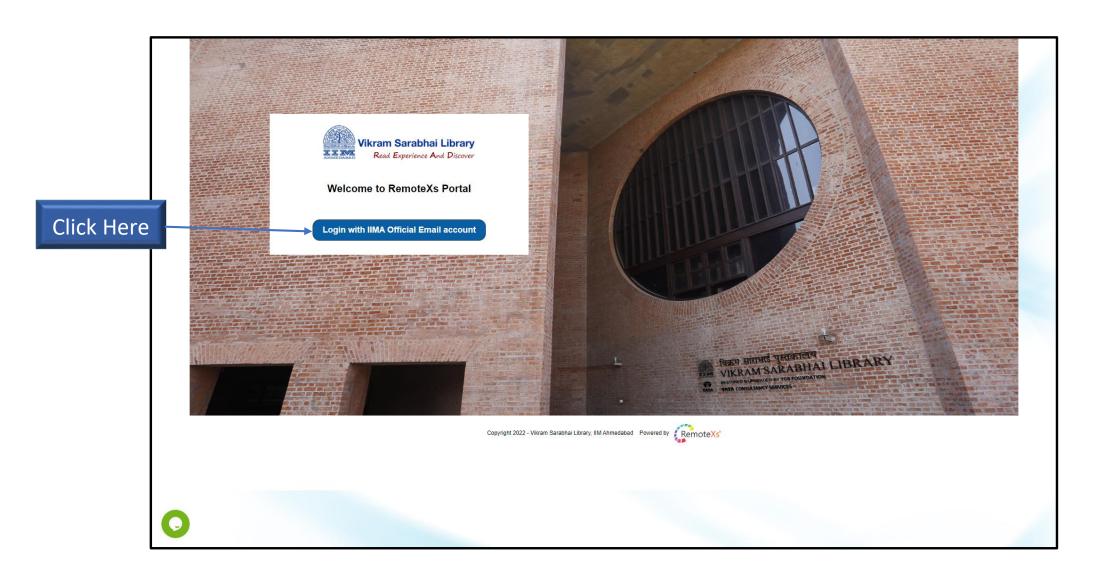

### ➤ Click on "Login with IIMA Official Email Account"

The all databases page will open, in there, click on "Academic Search Premier" in the e-journals section