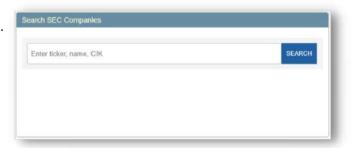

## **Company Search**

You can search for specific companies directly on the Dashboard.

Simply use the "Search SEC Companies" field to search by company name, ticker, or CIK.