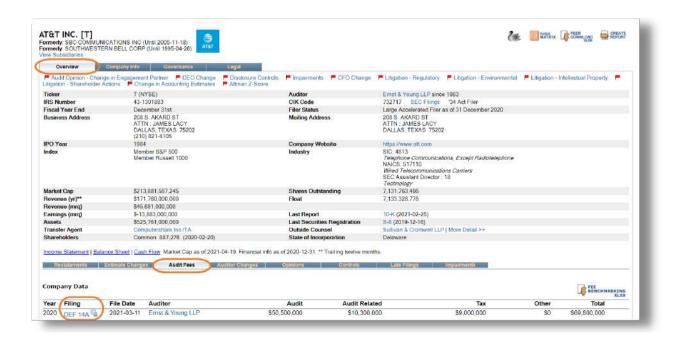

### **Company Profile Highlights**

As an example, we've accessed the company profile for AT&T.

There are four tabs at the top (Overview, Company Info, Governance, and Legal), and each tab contains the relevant subtabs of data.

For example, here, at the Overview tab, you will see subtabs for Restatements, Estimate Changes, Audit Fees, Auditor Changes, Opinions, Controls, Late Filings, and Impairments data.

At the subtabs, you will find an overview of that data and links to source filings. For example, here at the Audit Fees tab, you can see the audit, audit-related, tax, and other fees by year. You can also access source filings here.

#### Risk Indicators

Prominently displayed at the top of the Company Profile, you will notice red flags (if applicable). These indicate categories where there is a risk factor present for that company.

These risk indicators make it easy to identify all "at-risk" items for each company at a glance. To understand what led to a flag, you can click on each one for more information.