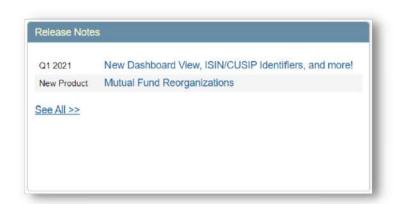

#### **Release Notes**

Release Notes, a quarterly update highlighting improvements and enhancements across all Audit Analytics' products, can be accessed directly from the Dashboard, as well.

With this feature, you can stay informed of what's new.