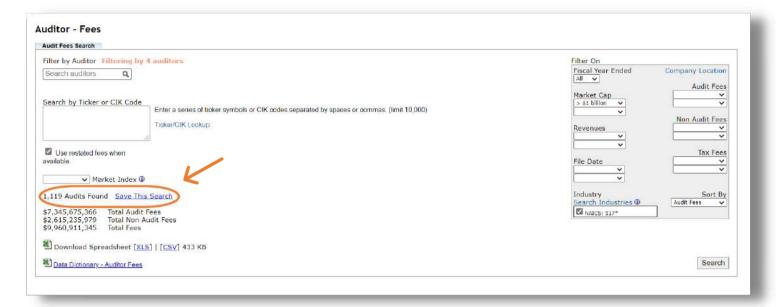

### Viewing + Saving Search Results

Our filtered audit search returned 1,119 audits.

You can view all your search results directly below the search interface. There is also an option to download your search results in an Excel spreadsheet.

At this point, you have the option to save your search. Select the "Save This Search" hyperlink. Then, name and save your search.

You will now have access to your search at any time from the "Saved Searches" tab at the top of your screen.

See page 12 for more details on alerts and how to opt into them.

As shown in the image below, our 1,119 search results appear under "Search Results."

From this view, you can identify each company, ticker, auditor, fees, market cap, and revenue that falls within the scope of your search.