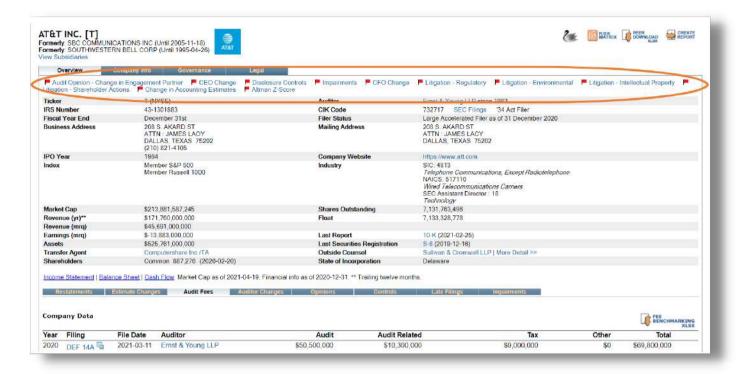

### **Company Profile Highlights**

As an example, we've accessed the company profile for AT&T.

There are four tabs at the top (Overview, Company Info, Governance, and Legal), and each tab contains the relevant subtabs of data.

For example, here, at the Overview tab, you will see subtabs for Restatements, Estimate Changes, Audit Fees, Auditor Changes, Opinions, Controls, Late Filings, and Impairments data.

At the subtabs, you will find an overview of that data and links to source filings. For example, here at the Audit Fees tab, you can see the audit, audit-related, tax, and other fees by year. You can also access source filings here.

#### Risk Indicators

Prominently displayed at the top of the Company Profile, you will notice red flags (if applicable). These indicate categories where there is a risk factor present for that company.

These risk indicators make it easy to identify all "at-risk" items for each company at a glance. To understand what led to a flag, you can click on each one for more information.