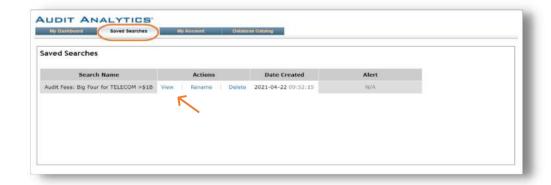

At this point, you have the option to save your search. Select the "Save This Search" hyperlink. Then, name and save your search.

You will now have access to your search at any time from the "Saved Searches" tab at the top of your screen.

To return to your search results, select "view," and your previous search results will appear.

For some of our databases, you can opt into "Alerts" for your saved search, allowing you to receive an email notification anytime there is new information related to your search added to the database.

#### Note:

While many of our databases do include this convenient tool, not all of them do. If the database you are using does not have this feature, "N/A" will appear under the "Alert" tab in your list of saved searches (as shown above for our "Audit Fees" search).