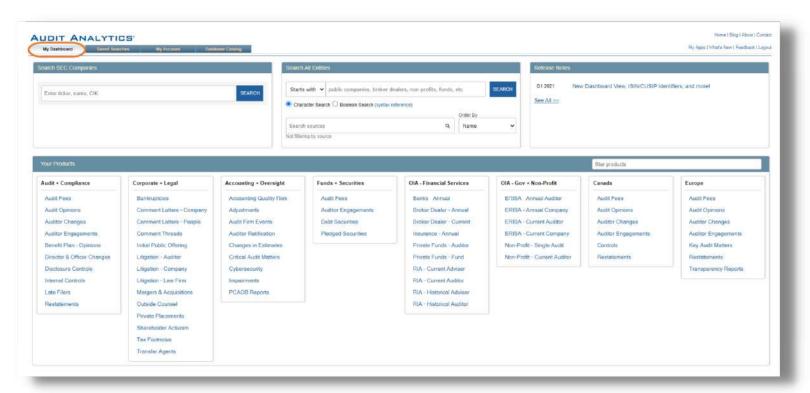

## **Dashboard**

Once logged in, you will be taken to your Dashboard, which streamlines the user experience by ensuring the content and functionality most valuable to you is immediately accessible from one easy-to-use location.

## **Company Search**

You can search for specific companies directly on the Dashboard.

Simply use the "Search SEC Companies" field to search by company name, ticker, or CIK.

#### **All Entities Search**

Also conveniently located on the Dashboard, the "Search All Entities" field allows you to easily search all entities contained in our various datasets. This includes companies, audit firms, broker-dealers, non-profits, etc.

This enables users to quickly find and identify entity relationships and connections.

#### **Release Notes**

Release Notes, a quarterly update highlighting improvements and enhancements across all Audit Analytics' products, can be accessed directly from the Dashboard, as well.

With this feature, you can stay informed of what's new.

#### **Databases**

Audit Analytics offers eight modules containing an aggregate of over 50 databases. Although all of our databases are listed on your dashboard, you will only be able to access the databases included in your subscription. For access to additional databases, please contact sales@auditanalytics.com.

### **Saved Searches**

For your convenience, we offer Saved Searches and Alerts. The Saved Search feature allows you to re-run a search that you plan to use relatively frequently. The Alerts option allows you to receive any updates related to your search straight to your inbox.

### **Audit Analytics Reports**

Audit Analytics publishes several reports throughout the year, all of which are complimentary to our clients.

You can access these Reports directly from the Dashboard.

For more information on Reports see page 14.