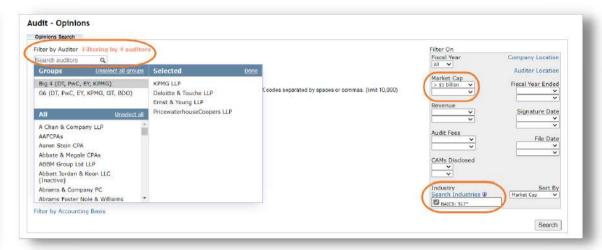

### **Applying Filters**

The interface offers several filters to help you narrow your search.

Here, for example, we've used filters to search for Audit Fees of the Big Four for Telecommunications companies with a Market Cap of over \$1 billion.

For example, we used our Audit Opinions database and ran a filtered search for Audit Opinions of the Big Four for Telecommunications companies with a Market Cap of over \$1 billion.

After completing and saving a search, you can then set up alerts in your "Saved Searches" tab. Simply select "Create Alert."