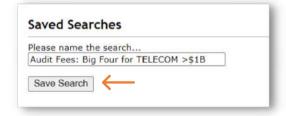

At this point, you have the option to save your search. Select the "Save This Search" hyperlink. Then, name and save your search.

You will now have access to your search at any time from the "Saved Searches" tab at the top of your screen.