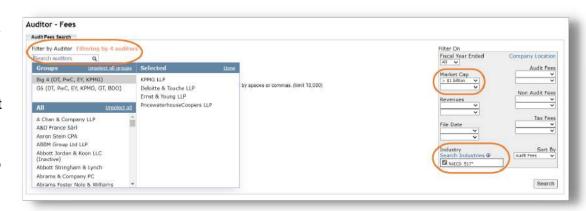

### **Applying Filters**

The interface offers several filters to help you narrow your search.

Here, for example, we've used filters to search for Audit Fees of the Big Four for Telecommunications companies with a Market Cap of over \$1 billion.