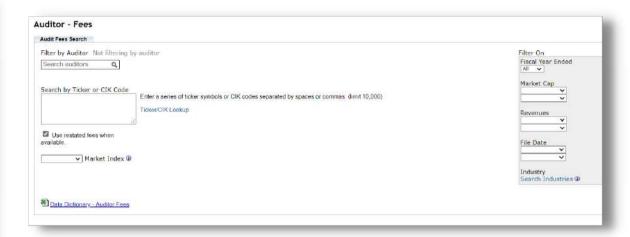

### **Applying Filters**

The interface offers several filters to help you narrow your search.

Here, for example, we've used filters to search for Audit Fees of the Big Four for Telecommunications companies with a Market Cap of over \$1 billion.