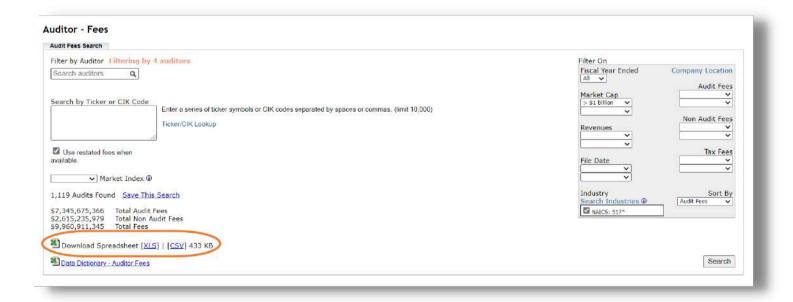

### **Applying Filters**

The interface offers several filters to help you narrow your search.

Here, for example, we've used filters to search for Audit Fees of the Big Four for Telecommunications companies with a Market Cap of over \$1 billion.

### Viewing + Saving Search Results

Our filtered audit search returned 1,119 audits.

You can view all your search results directly below the search interface. There is also an option to download your search results in an Excel spreadsheet.

#### Note:

You can find an explanation of the Excel spreadsheet column titles in the Data Dictionary located directly below the Download Spreadsheet hyperlink.

Finally, depending on the size of the database you're using, you can select "Search" without applying any filters if you wish to retrieve all the data.

#### Note:

Audit Analytics Excel downloads are limited to 200,000 rows, so be sure to take advantage of the filter tools for large databases to narrow your search results.