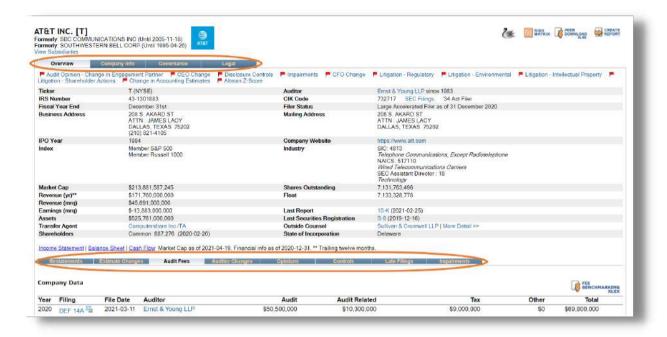

### **Company Profile Highlights**

As an example, we've accessed the company profile for AT&T.

There are four tabs at the top (Overview, Company Info, Governance, and Legal), and each tab contains the relevant subtabs of data.

For example, here, at the Overview tab, you will see subtabs for Restatements, Estimate Changes, Audit Fees, Auditor Changes, Opinions, Controls, Late Filings, and Impairments data.

At the subtabs, you will find an overview of that data and links to source filings. For example, here at the Audit Fees tab, you can see the audit, audit-related, tax, and other fees by year. You can also access source filings here.

#### Risk Indicators

Prominently displayed at the top of the Company Profile, you will notice red flags (if applicable). These indicate categories where there is a risk factor present for that company.

These risk indicators make it easy to identify all "at-risk" items for each company at a glance. To understand what led to a flag, you can click on each one for more information.