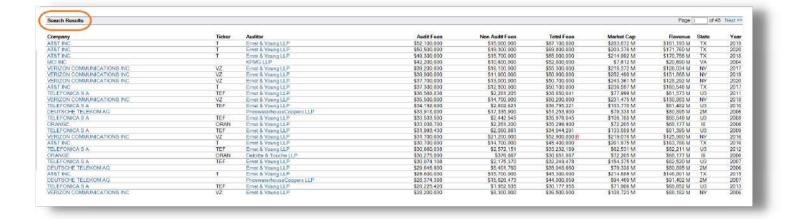

### Viewing + Saving Search Results

Our filtered audit search returned 1,119 audits.

You can view all your search results directly below the search interface. There is also an option to download your search results in an Excel spreadsheet.

See page 12 for more details on alerts and how to opt into them.

As shown in the image below, our 1,119 search results appear under "Search Results."

From this view, you can identify each company, ticker, auditor, fees, market cap, and revenue that falls within the scope of your search.