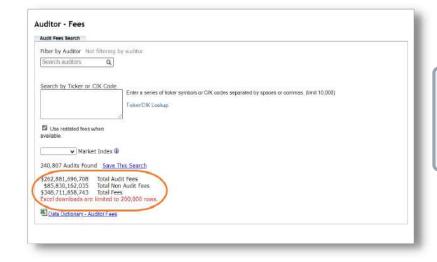

### **Database Searches**

To search a specific dataset, select a database from your Dashboard.

Here, for example, we selected the Audit Fees database in the Audit + Compliance module.

#### **Data Dictionaries**

On each database search page, you will find a Data Dictionary.

The Data Dictionary contains all the fields and definitions for the specific database you're using and defines the title columns in the excel download associated with your search.

It also contains other useful information particular to that database, including the historical scope of the dataset and data sources.

#### Note:

Audit Analytics Excel downloads are limited to 200,000 rows, so be sure to take advantage of the filter tools for large databases to narrow your search results.