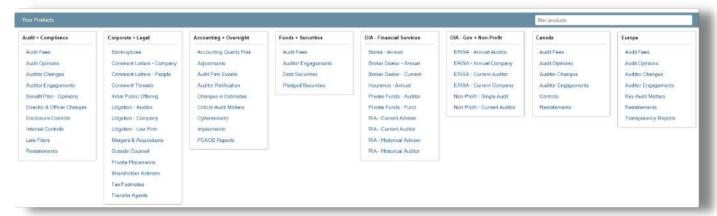

## **Dashboard**

Once logged in, you will be taken to your Dashboard, which streamlines the user experience by ensuring the content and functionality most valuable to you is immediately accessible from one easy-to-use location.

## **Company Search**

You can search for specific companies directly on the Dashboard.

Simply use the "Search SEC Companies" field to search by company name, ticker, or CIK.

#### **All Entities Search**

Also conveniently located on the Dashboard, the "Search All Entities" field allows you to easily search all entities contained in our various datasets. This includes companies, audit firms, broker-dealers, non-profits, etc.

#### **Databases**

Audit Analytics offers eight modules containing an aggregate of over 50 databases. Although all of our databases are listed on your dashboard, you will only be able to access the databases included in your subscription. For access to additional databases, please contact sales@auditanalytics.com.