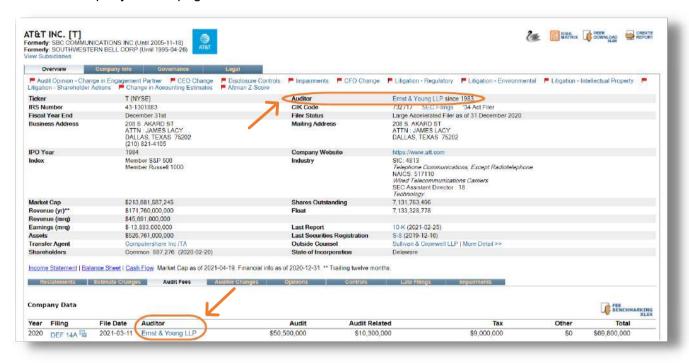

### **Company Profile Highlights**

As an example, we've accessed the company profile for AT&T.

There are four tabs at the top (Overview, Company Info, Governance, and Legal), and each tab contains the relevant subtabs of data.

For example, here, at the Overview tab, you will see subtabs for Restatements, Estimate Changes, Audit Fees, Auditor Changes, Opinions, Controls, Late Filings, and Impairments data.

At the subtabs, you will find an overview of that data and links to source filings. For example, here at the Audit Fees tab, you can see the audit, audit-related, tax, and other fees by year. You can also access source filings here.

#### Risk Indicators

Prominently displayed at the top of the Company Profile, you will notice red flags (if applicable). These indicate categories where there is a risk factor present for that company.

These risk indicators make it easy to identify all "at-risk" items for each company at a glance. To understand what led to a flag, you can click on each one for more information.