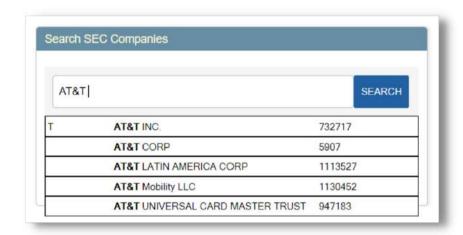

## **Company Search**

You can search for specific companies directly on the Dashboard.

Simply use the "Search SEC Companies" field to search by company name, ticker, or CIK.