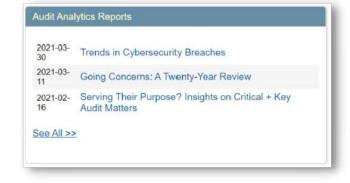

### **Audit Analytics Reports**

Audit Analytics publishes several reports throughout the year, all of which are complimentary to our clients.

You can access these Reports directly from the Dashboard.

For more information on Reports see page 14.

As an Audit Analytics client, you can download these reports directly from your Dashboard.

To view these reports, select "See All" under the "Audit Analytics Reports" tab on your dashboard.

From here, you will be able to access and download all the reports that Audit Analytics has published from 2006 to the present.