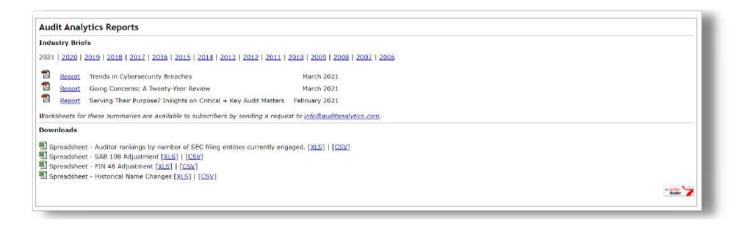

# **Reports**

In addition to the databases, your Audit Analytics subscription also provides access to our reports. Here, our analysts provide complete analyses on popular topics including audit fees, going concerns, financial restatements, critical + key audit matters, cybersecurity breach disclosures, and more!

As an Audit Analytics client, you can download these reports directly from your Dashboard.

To view these reports, select "See All" under the "Audit Analytics Reports" tab on your dashboard.

From here, you will be able to access and download all the reports that Audit Analytics has published from 2006 to the present.