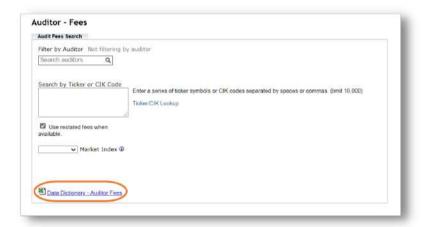

### **Database Searches**

To search a specific dataset, select a database from your Dashboard.

Here, for example, we selected the Audit Fees database in the Audit + Compliance module.

#### **Data Dictionaries**

On each database search page, you will find a Data Dictionary.

The Data Dictionary contains all the fields and definitions for the specific database you're using and defines the title columns in the excel download associated with your search.

It also contains other useful information particular to that database, including the historical scope of the dataset and data sources.