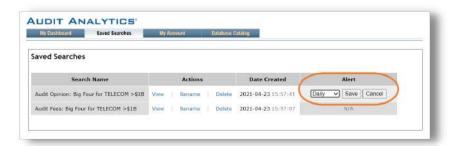

From there, a drop down will appear, allowing you to opt into daily, weekly, or monthly alerts related to your search.