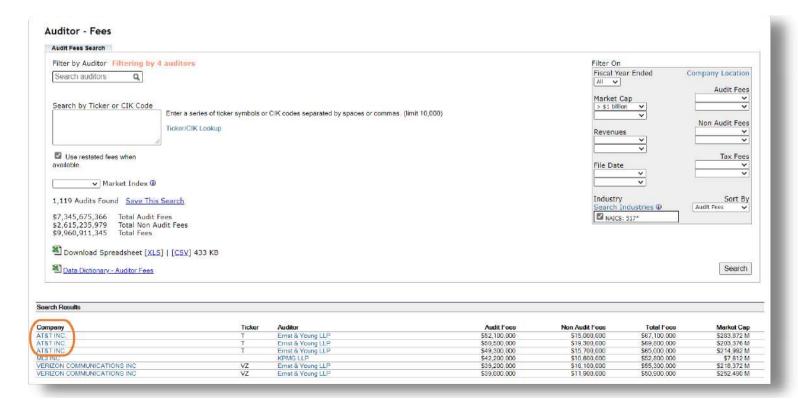

### **Applying Filters**

The interface offers several filters to help you narrow your search.

Here, for example, we've used filters to search for Audit Fees of the Big Four for Telecommunications companies with a Market Cap of over \$1 billion.

### Viewing + Saving Search Results

Our filtered audit search returned 1,119 audits.

You can view all your search results directly below the search interface. There is also an option to download your search results in an Excel spreadsheet.

See page 12 for more details on alerts and how to opt into them.

As shown in the image below, our 1,119 search results appear under "Search Results."

From this view, you can identify each company, ticker, auditor, fees, market cap, and revenue that falls within the scope of your search.