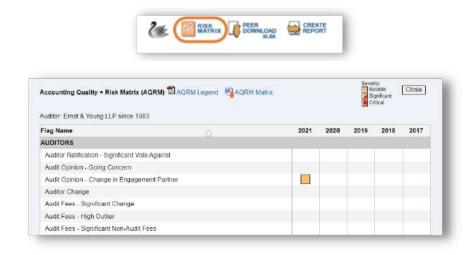

#### Risk Indicators

Prominently displayed at the top of the Company Profile, you will notice red flags (if applicable). These indicate categories where there is a risk factor present for that company.

These risk indicators make it easy to identify all "at-risk" items for each company at a glance. To understand what led to a flag, you can click on each one for more information.