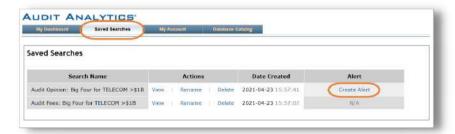

For example, we used our Audit Opinions database and ran a filtered search for Audit Opinions of the Big Four for Telecommunications companies with a Market Cap of over \$1 billion.

After completing and saving a search, you can then set up alerts in your "Saved Searches" tab. Simply select "Create Alert."

#### Note:

While many of our databases do include this convenient tool, not all of them do. If the database you are using does not have this feature, "N/A" will appear under the "Alert" tab in your list of saved searches (as shown above for our "Audit Fees" search).