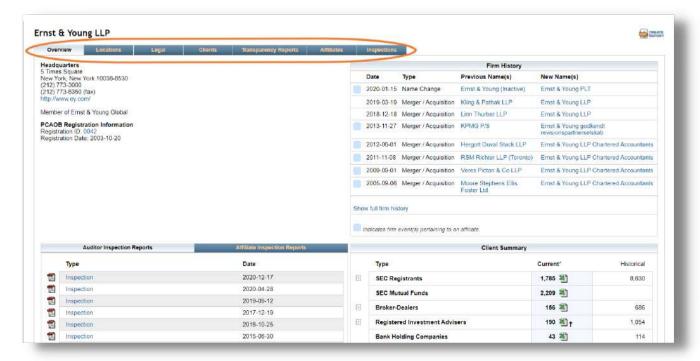

## **Audit Firm Profiles**

Similarly, each audit firm in the database has a profile page. To access an audit firm profile, search for an audit firm using the "Search All Entities" feature on the Dashboard (see page 3). Under "Search Sources," select "Auditor" and search for an audit firm by name. You can also access audit firm profiles using the jump links on the Search Results pages and the Company Profile pages.

Also, note the tabs of information available and the links to downloads and reports. Similar to the company profiles, the auditor profiles provide a vast amount of information including firm history, locations, legal actions, clients, transparency reports, affiliates, inspection reports, and more.