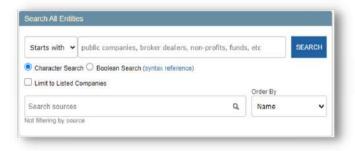

#### **All Entities Search**

Also conveniently located on the Dashboard, the "Search All Entities" field allows you to easily search all entities contained in our various datasets. This includes companies, audit firms, broker-dealers, non-profits, etc.

This enables users to quickly find and identify entity relationships and connections.