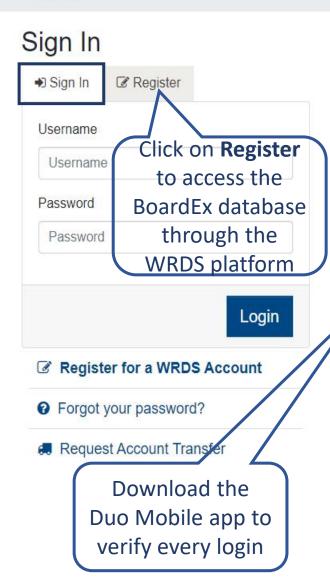

Username

Password

Login

Analytics

**Data** 

Classroom

About 
 ▼

bout ▼ M\

# Please Login

You must be logged-in to access that page.

e gives researchers access to accurate, vetted data n 38 countries – supporting 75,000+ researchers. Iltiple disciplines are accessible to support users at ess so that all disciplines can easily search for