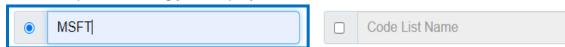

# Step 2: Apply your codes.

| What format are your company or individual codes? |                          |                          |       |           |  |  |  |
|---------------------------------------------------|--------------------------|--------------------------|-------|-----------|--|--|--|
| ○ Company ID                                      | O Individual/Director ID | <ul><li>ticker</li></ul> | ○isin | ○ cikcode |  |  |  |

Select an option for entering your company or individual codes:

Please enter company or individual codes separated by a

Save this code list to Saved Codes

space.

#### Example:

- Company ID: 36540 988925 32603
- Director ID: 45136 55422 499383