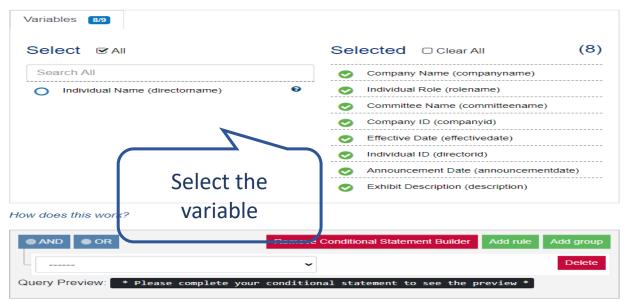

ur codes.

| What format are your company or individual codes? |                          |                          |       |           |  |  |  |
|---------------------------------------------------|--------------------------|--------------------------|-------|-----------|--|--|--|
| ○ Company ID                                      | O Individual/Director ID | <ul><li>ticker</li></ul> | ○isin | ○ cikcode |  |  |  |

Select an option for entering your company or individual codes:



Please enter company or individual codes separated by a

Save this code list to Saved Codes

space.

#### Example:

- Company ID: 36540 988925 32603
- Director ID: 45136 55422 499383

# BoardEx.

# An Altrata company



#### **Additional Tools**





#### Step 3: Choose query variables.

How does this work?



#### Step 4: Select query output.

How does this work? **Output Format** Compression Type **Date Format**  comma-delimited text (\*.csv) Uncompressed YYYY-MM-DD. (e.g. 1984-07-25) Excel spreadsheet (\*.xlsx) zip (\*.zip) MM/DD/YYYY. (e.g. 07/25/1984) tab-delimited text (\*.txt) O gzip (\*.gz) DD/MM/YYYY. (e.g. 25/07/1984) HTML table (\*.htm) YYYYMMDD. (e.g. 19840725) SAS Windows\_64 dataset (\*.sas7bdat) STATA file (\*.dta) E-Mail Address (Optional) Custom Field (Optional) E-mail **Edit Preferences** Custom Field Save This Query (Optional) Notes on this Query (Optional) Saved Query Name Click on<sup>®</sup> Saved Query Notes **Submit Form** Submit Form

★ Home / Your Account / Queries / Query 7413713, for boardex\_na

# Query 7413713, for boardex\_na

| Status:           | Success