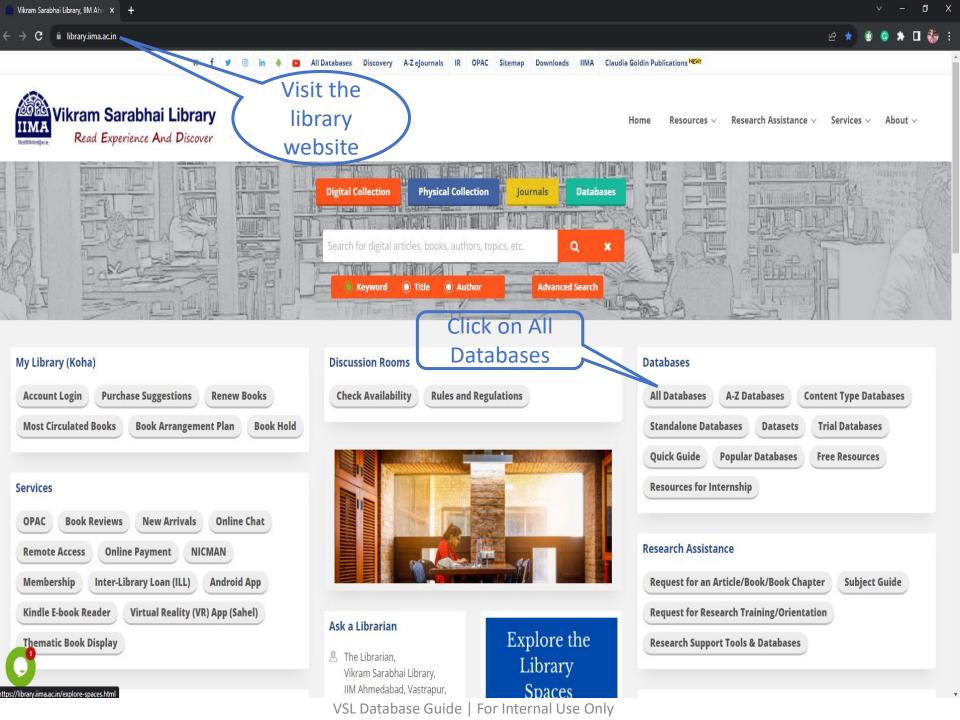

RABHAI LIBRARY**

Read Experience And Discover

# VSL DATABASE GUIDE BoardEx North America WRDS

Registration Based

# Introduction

The Boardex analyzes over 26,000 companies and maintains the current profiles of over 1.6 million individuals across the world. It includes time series data on compensation, committee structures, board composition from 1999, board announcements from 2002 to the present, and an organization summary and company details. The data also covers the director profiles of all board and supervisory directors in the selected region. These profiles hold details of current and past appointments and activities in both the public and private sectors, going back as far as possible. The networks which evolve throughout a director's career are also included in the data sets.



# **■** Company & Industry (52)

| ACE Equity (Standalone) (Contact Library Staff for Installation) | ACE Knowledge & Research Portal (Online) 🕾                           | ACE Mutual Fund (Standalone) (Contact Library  Staff for Installation) |
|------------------------------------------------------------------|----------------------------------------------------------------------|------------------------------------------------------------------------|
| AGM/EGM & Postal Ballot Resolutions Name                         | Annual Reports Library (Contact Library Staff)                       | Auditors MM Click on the BoardEx  - North America                      |
| Bloomberg (Available only in Library)                            | Board Meeting Resolutions New