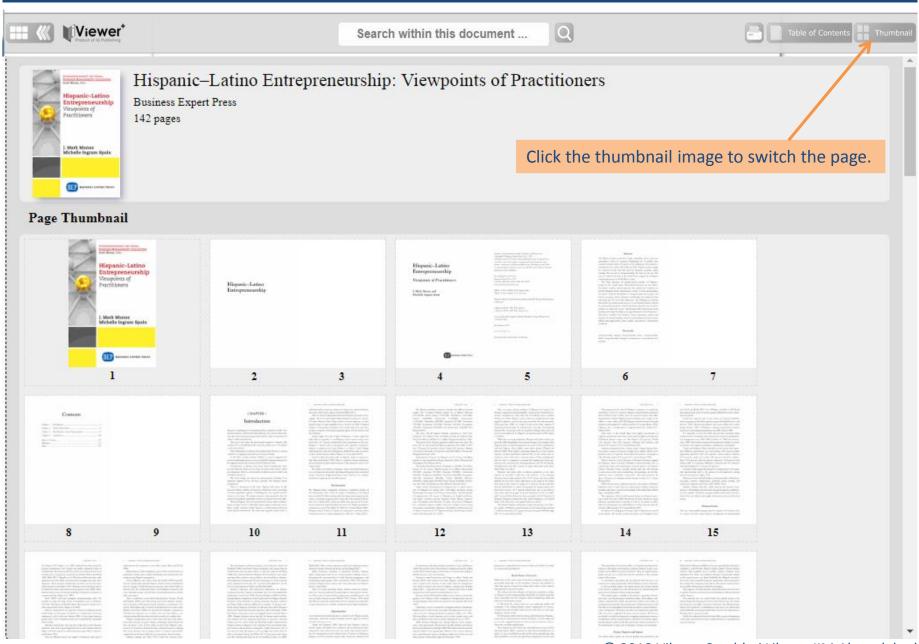

## **Book Home Page**

· BibTeX(.bib)

☐ Table of Contents | III Thumbnail Preview | ☐ Export Formats | ☐ Export

- 1. Back to Previous Page.
- 2. To search Previous Book.
- 3. Click to go to Next Book.
- 4. Input keywords to search within this book. (Figure 1.)
- 5. Share the information on social network website.
- 6. Read online from iViewer.
- 7. Only certain titles have PDF Download button.
- 8. Only certain titles have ePub Download button.
- 9. Click on publisher & year will link you to the filter selection.
- 10. Click on cover to see the details of the selected book.
- 11. Table of Contents.
- 12. Thumbnail Preview.
- 13. For Citation Tool to use on this Export formats.
- 14. Click on the keywords under Classification will lead you to the relevant subject of this publisher.
- 15. Click on book title to see the details of the selected book.
- 16. Click on the Year to view all books published in the selected year.
- 17. Click to read any of the Chapter will lead you to that particular pages on iViewer.
- 18. Click to view any of the Chapter in Thumbnail Preview version.
- 19. Click to view Previous / Next / Last Chapter as needed.
- 20. Click on the selected thumbnail to read online from the iViewer.
- 21. 5 different Export formats for Citation Tool.