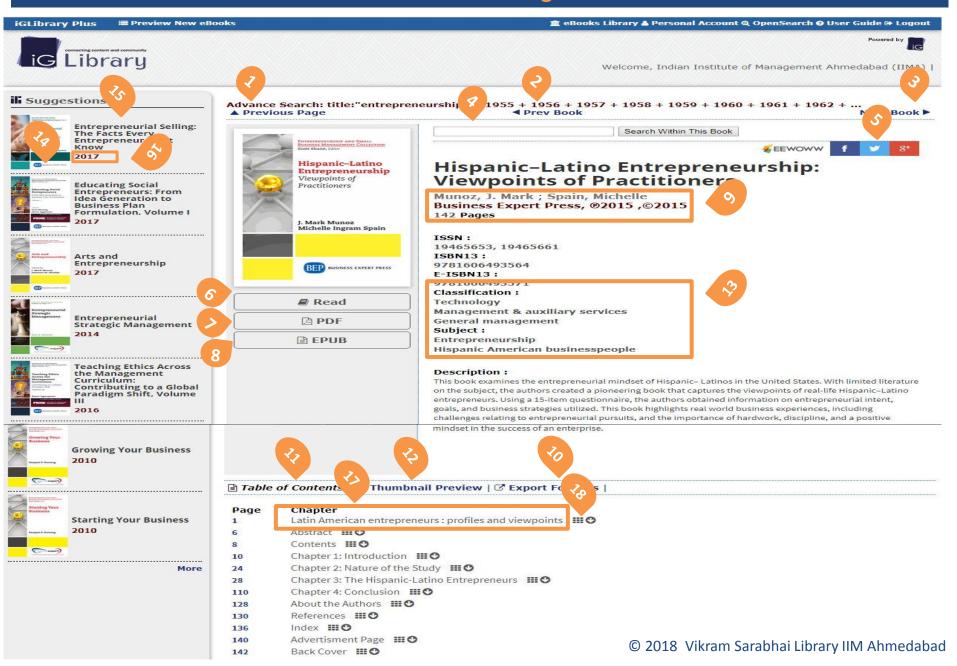

## **Book Home Page**

· BibTeX(.bib)

☐ Table of Contents | III Thumbnail Preview | ☐ Export Formats | ☐ Export

- 1. Back to Previous Page.
- 2. To search Previous Book.
- 3. Click to go to Next Book.
- 4. Input keywords to search within this book. (Figure 1.)
- 5. Share the information on social network website.
- 6. Read online from iViewer.
- 7. Only certain titles have PDF Download button.
- 8. Only certain titles have ePub Download button.
- 9. Click on publisher & year will link you to the filter selection.
- 10. Click on cover to see the details of the selected book.
- 11. Table of Contents.
- 12. Thumbnail Preview.
- 13. For Citation Tool to use on this Export formats.
- 14. Click on the keywords under Classification will lead you to the relevant subject of this publisher.
- 15. Click on book title to see the details of the selected book.
- 16. Click on the Year to view all books published in the selected year.
- 17. Click to read any of the Chapter will lead you to that particular pages on iViewer.
- 18. Click to view any of the Chapter in Thumbnail Preview version.
- 19. Click to view Previous / Next / Last Chapter as needed.
- 20. Click on the selected thumbnail to read online from the iViewer.
- 21. 5 different Export formats for Citation Tool.