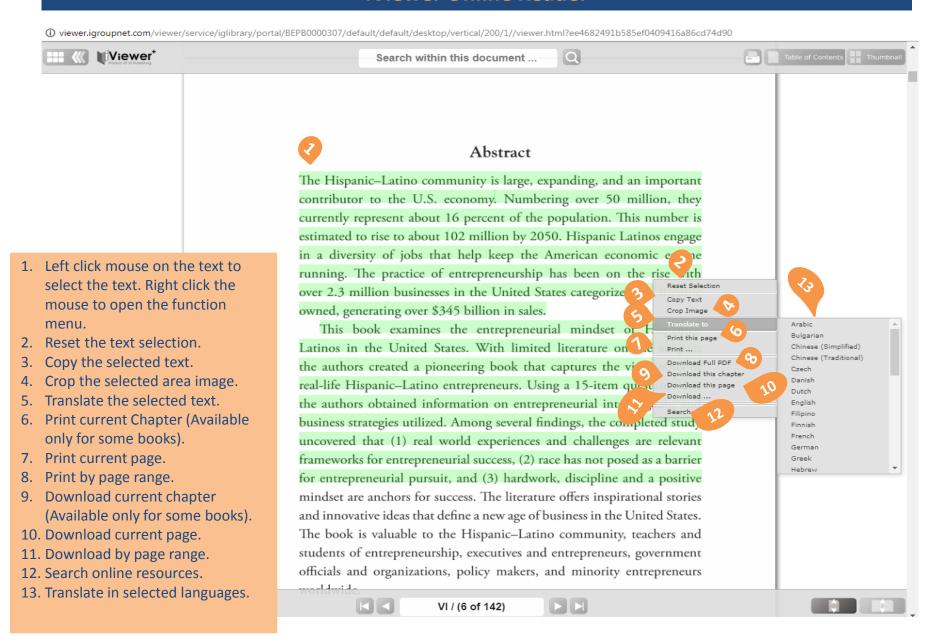

## **Book Home Page**

· BibTeX(.bib)

☐ Table of Contents | III Thumbnail Preview | ☐ Export Formats | ☐ Export

- 1. Back to Previous Page.
- 2. To search Previous Book.
- 3. Click to go to Next Book.
- 4. Input keywords to search within this book. (Figure 1.)
- 5. Share the information on social network website.
- 6. Read online from iViewer.
- 7. Only certain titles have PDF Download button.
- 8. Only certain titles have ePub Download button.
- 9. Click on publisher & year will link you to the filter selection.
- 10. Click on cover to see the details of the selected book.
- 11. Table of Contents.
- 12. Thumbnail Preview.
- 13. For Citation Tool to use on this Export formats.
- 14. Click on the keywords under Classification will lead you to the relevant subject of this publisher.
- 15. Click on book title to see the details of the selected book.
- 16. Click on the Year to view all books published in the selected year.
- 17. Click to read any of the Chapter will lead you to that particular pages on iViewer.
- 18. Click to view any of the Chapter in Thumbnail Preview version.
- 19. Click to view Previous / Next / Last Chapter as needed.
- 20. Click on the selected thumbnail to read online from the iViewer.
- 21. 5 different Export formats for Citation Tool.