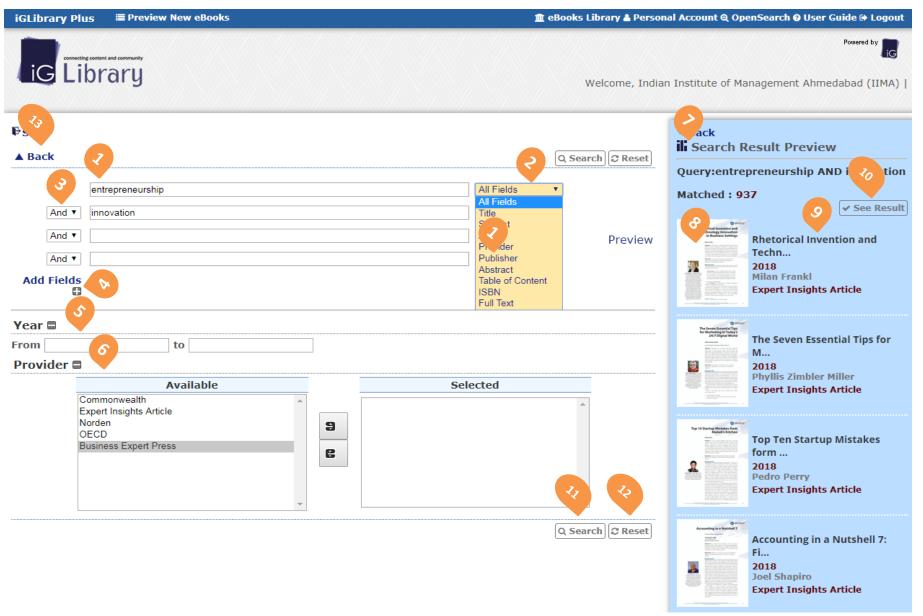

## **Advanced Search**

- 1. Input the keywords for Search.
- 2. Choose either one of the field or All Fields to preview the search result.
- 3. Select the related type of keywords search with "AND", "OR", "NOT" Boolean operators
- 4. Add fields for further search.
- 5. Search by Year.
- 6. Search by contents provider.
- 7. Search result preview.
- 8. Click on cover to see the details of the selected book.
- 9. Click to search the result of publisher or year.
- 10. See result in details.
- 11.Once finished, click "Search " to see the result in details.
- 12. Reset for a new search.
- 13. Back to Main Page.