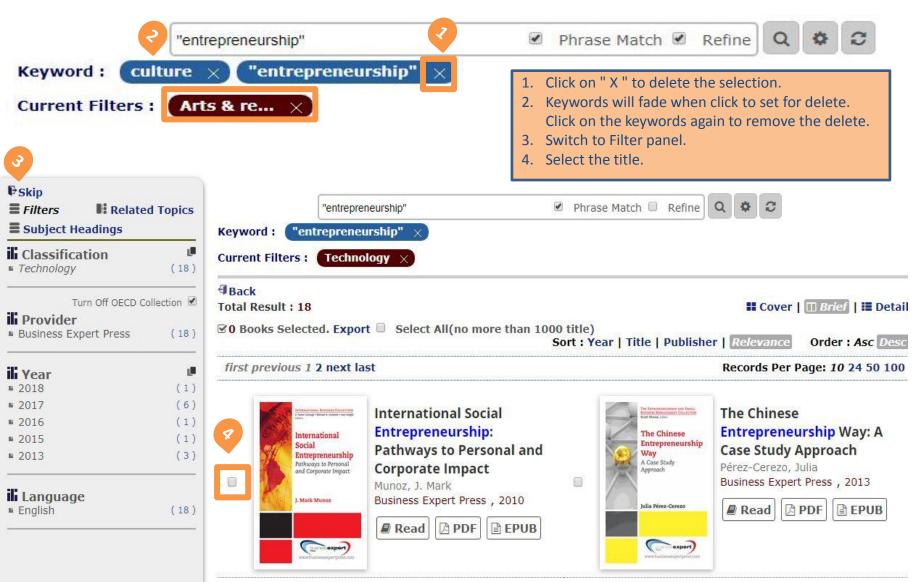

## Search & Filter

- 1. Input the keyword for Search.
- 2. Once input, will dropdown a list of suggested keywords for reference.
- 3. Tick " " for exact phrase match
- 4. In order to have more detailed search, you may click on "Refine" once you have selected the suggested keywords.
- 5. Click to start the search.
- 6. Click for Advanced Search if necessary.
- 7. Reset and back to its Main Page.
- 8. Click on Publisher & Year will link you to the filter selection.