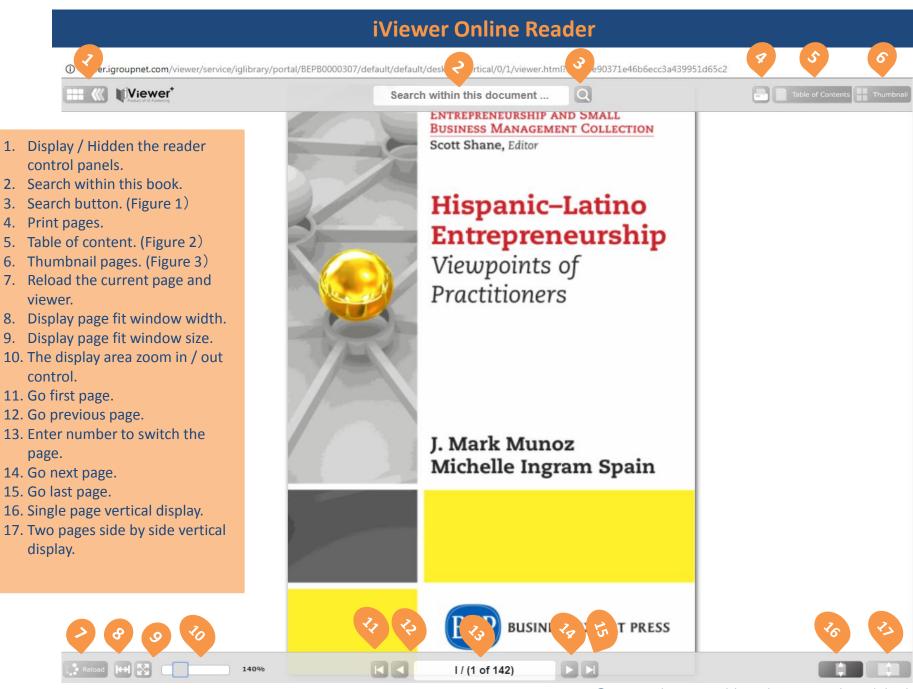

# **Home Page View**

- 1. To preview new eBooks which has not been purchased by customers.
- 2. To view on titles purchased.
- 3. You need to sign in to Personal Account for its function.
- 4. To install the iG Library on Browser for future search.
- 5. Logout from the iG Library.
- 6. To filter titles by Classification, Provider and Year.
- 7. To search by related topics.
- 8. Input search keywords.
- 9. Advanced Search
- 10. Reset.
- 11. To show number of pages on your Search Result.
- 12. Search result can sort by Year, Title or Publisher from Ascending to Descending or Descending to Ascending.
- 13. Three options for you to display your search result via Cover, Brief or Detail. (Figure 1)
- 14. Once selected, you may Export the titles out from the platform (Figure 2.)
- 15. To select a title by clicking on the small square box next to the cover.
- 16. Click to Read online from iViewer.
- 17. Only certain titles have PDF Download button.
- 18. Only certain titles have ePub Download button
- 19. Click on the Cover to view the Detail Page of your selection.
- 20. Click on the Title to view the Detail Page of your selection.
- 21. You can see subject wise classification
- 22. You can filter the year of publication