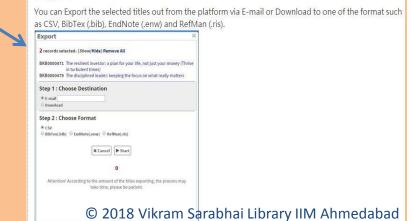

# **Home Page View**

- 1. To preview new eBooks which has not been purchased by customers.
- 2. To view on titles purchased.
- 3. You need to sign in to Personal Account for its function.
- 4. To install the iG Library on Browser for future search.
- 5. Logout from the iG Library.
- 6. To filter titles by Classification, Provider and Year.
- 7. To search by related topics.
- 8. Input search keywords.
- 9. Advanced Search
- 10. Reset.
- 11. To show number of pages on your Search Result.
- 12. Search result can sort by Year, Title or Publisher from Ascending to Descending or Descending to Ascending.
- 13. Three options for you to display your search result via Cover, Brief or Detail. (Figure 1)
- 14. Once selected, you may Export the titles out from the platform (Figure 2.)
- 15. To select a title by clicking on the small square box next to the cover.
- 16. Click to Read online from iViewer.
- 17. Only certain titles have PDF Download button.
- 18. Only certain titles have ePub Download button
- 19. Click on the Cover to view the Detail Page of your selection.
- 20. Click on the Title to view the Detail Page of your selection.
- 21. You can see subject wise classification
- 22. You can filter the year of publication