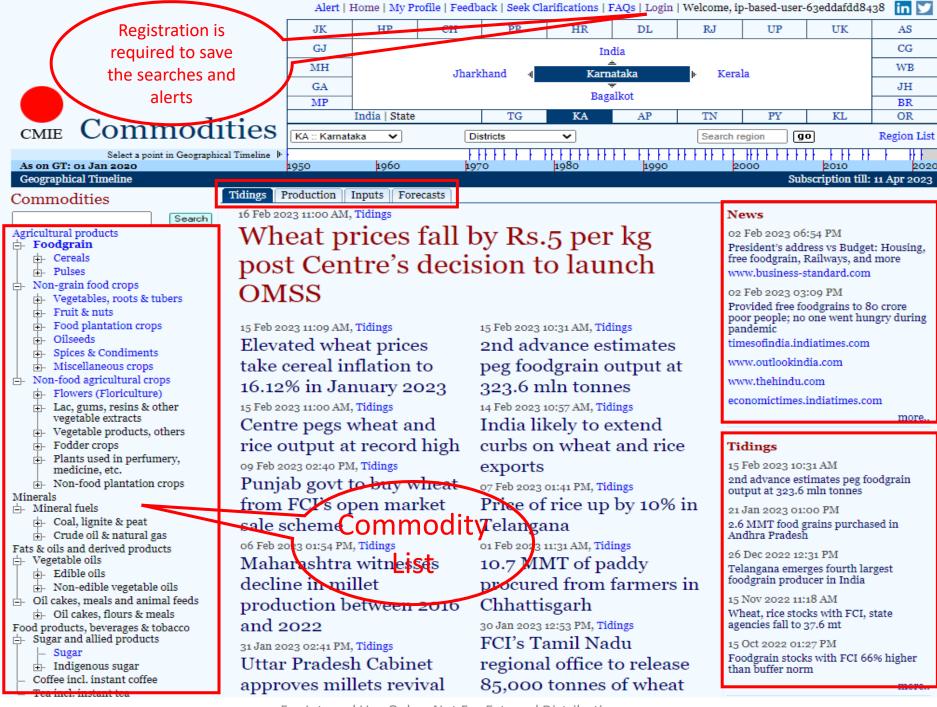

# Introduction

Provides real-time spot and futures prices, market intelligence, historical fundamental data and forecasts for agricultural crops. Commodities deliver data on prices for 200 varieties of 70 commodities from 150 markets. It also contains statistics on area, production and yield up to the district-level.