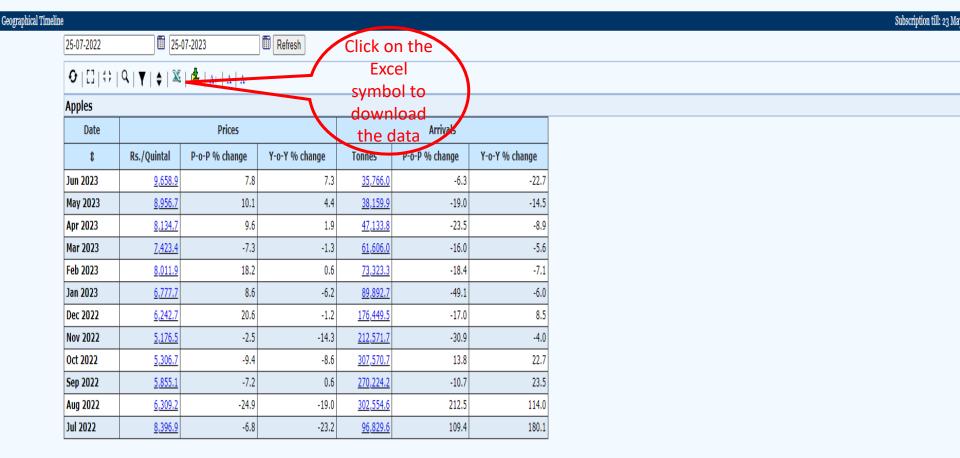

🔁

CounterPoint Mobile Handset Data (India &

Bangladesh) (India from January 2017 to May 2018 &

Bangladesh from January 2016 to March 2018)





#### For Example (Apple Prices in Maharashtra)



## **Continue**



#### **Continue**

Alert | Home | My Profile | Feedback | Seek Clarifications | FAQs | Logout | Welcome, sumantamishra in







The most Comprehensive and Reliable source of Indian Commodity Prices Commodities

The most Comprehensive and Reliable source of India

Crop forecasts and Time-series data for Commodities.



### **Continue**

Alert | Home | My Profile | Feedback | Seek Clarifications | FAQs | Logout | Welcome, sumantamishra1



CMIE Commodities The most Comprehensive and Reliable source of Indian Commodity Prices Crop forecasts and Time-series data for Commodities.





#### VIKRAM SARABHAI LIBRARY

Read Experience And Discover

Log in to the Remote Access site for off-campus access

Link -

https://library.iima.ac.in/service/r emote-access.html



VISIT OUR WEBSITE

FOR RESOURCE RELATED HELP

FOR ACCESS RELATED HELP

FOR REMOTE LOGIN HELP

library.iima.ac.in

reference@iima.ac.in

🔁 database@iima.ac.in

libraryit@iima.ac.in