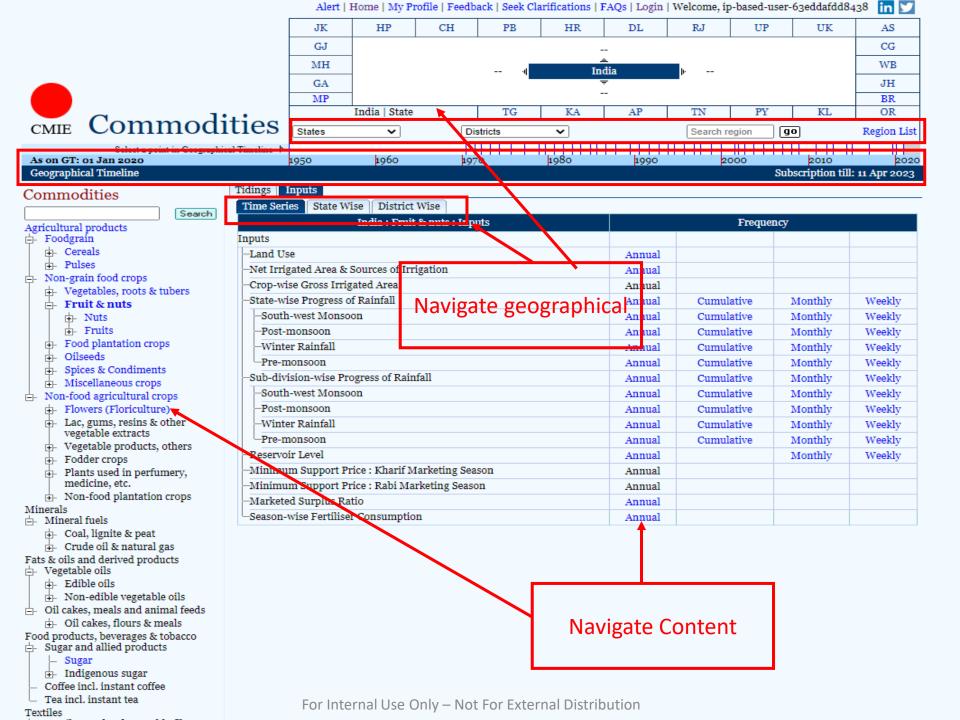

# Introduction

Provides real-time spot and futures prices, market intelligence, historical fundamental data and forecasts for agricultural crops. Commodities deliver data on prices for 200 varieties of 70 commodities from 150 markets. It also contains statistics on area, production and yield up to the district-level.