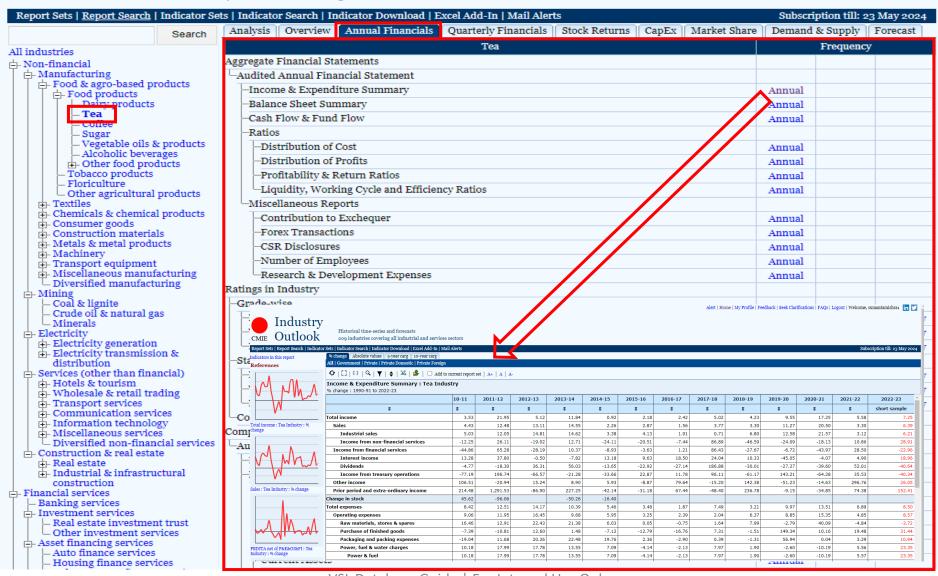

# Introduction

Industry Outlook covers around a hundred industries. Industry Outlook provides a well-balanced presentation of data, analysis, and forecasts on a large number of industries. It presents detailed data on; demand and supply, prices, financial performance, and investments, etc. This includes forecasts and descriptive analysis of the current trends.

VSL Database Guide | For Internal Use Only

Historical time-series and forecasts

209 industries covering all industrial and services sectors

One-time registration is required to access the seek clarification, save the searches, alerts