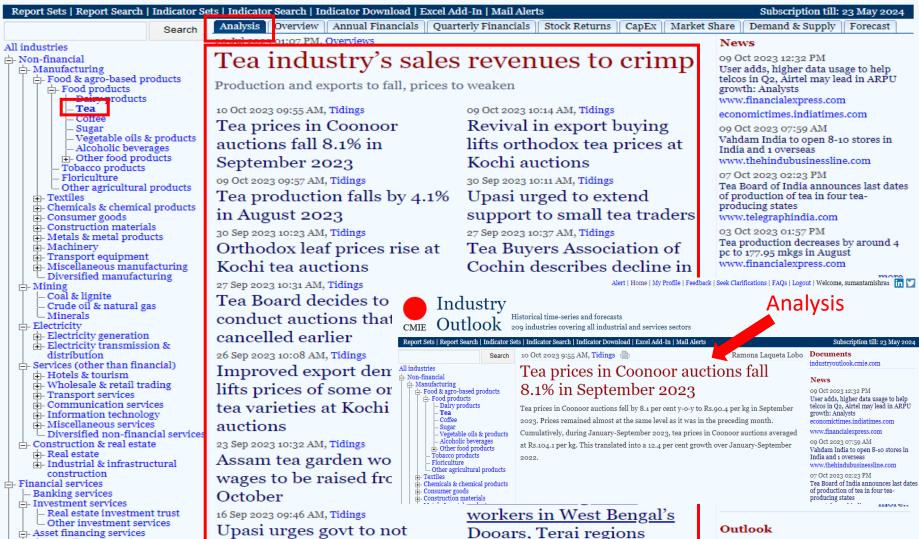

# Introduction

Industry Outlook covers around a hundred industries. Industry Outlook provides a well-balanced presentation of data, analysis, and forecasts on a large number of industries. It presents detailed data on; demand and supply, prices, financial performance, and investments, etc. This includes forecasts and descriptive analysis of the current trends.

VSL Database Guide | For Internal Use Only

Historical time-series and forecasts

209 industries covering all industrial and services sectors

One-time registration is required to access the seek clarification, save the searches, alerts