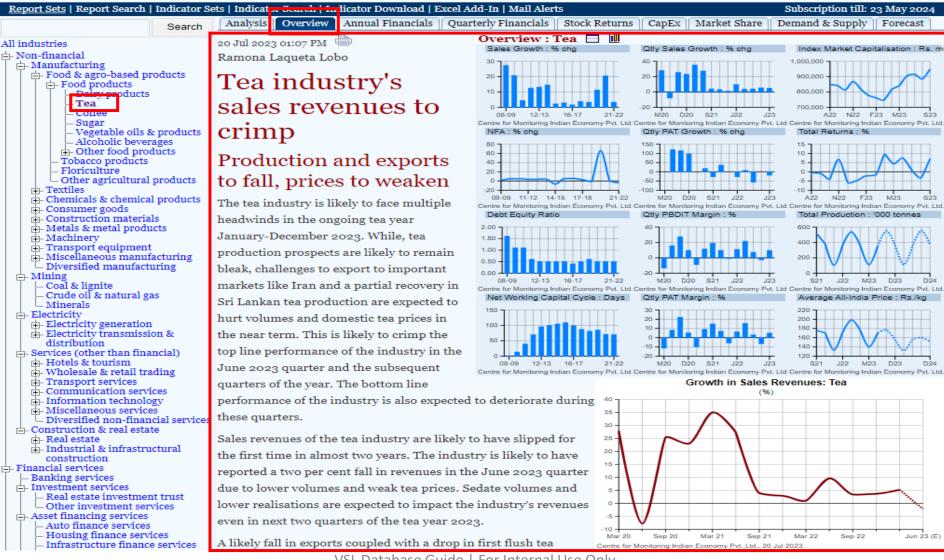

# Introduction

Industry Outlook covers around a hundred industries. Industry Outlook provides a well-balanced presentation of data, analysis, and forecasts on a large number of industries. It presents detailed data on; demand and supply, prices, financial performance, and investments, etc. This includes forecasts and descriptive analysis of the current trends.

VSL Database Guide | For Internal Use Only

Historical time-series and forecasts

209 industries covering all industrial and services sectors

One-time registration is required to access the seek clarification, save the searches, alerts