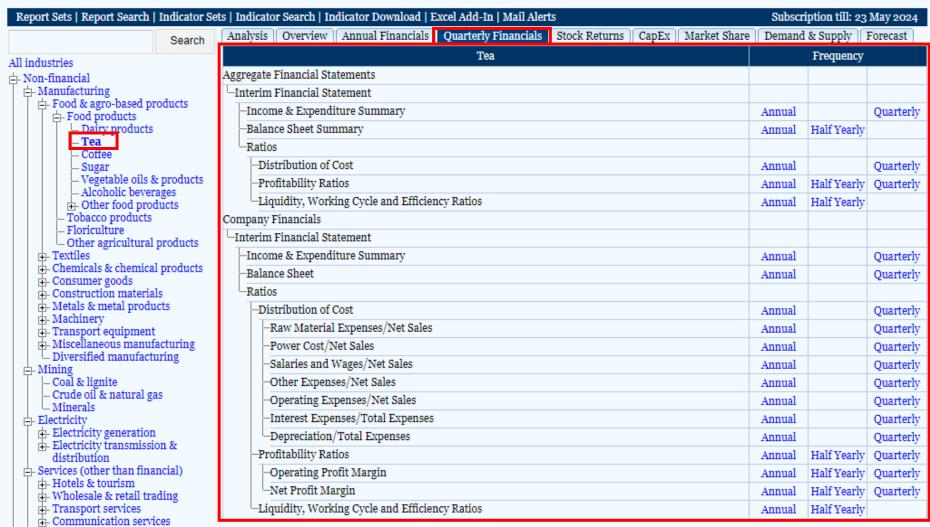

023 05:11 PM

Tea prices to start brewing





Auto finance services

Housing finance services

Historical time-series and forecasts

209 industries covering all industrial and services sectors



14 Sep 2023 10:40 AM, Tidings

pursue mandatory tea sales

# **Industry Overview**

Alert | Home | My Profile | Feedback | Seek Clarifications | FAQs | Logout | Welcome, sumantamishra1 📑 💟







Historical time-series and forecasts 209 industries covering all industrial and services sectors



# **Annual Financial**

Alert | Home | My Profile | Feedback | Seek Clarifications | FAQs | Logout | Welcome, sumantamishra1







# **Quarterly Financials**

Alert | Home | My Profile | Feedback | Seek Clarifications | FAQs | Logout | Welcome, sumantamishra |







Historical time-series and forecasts



## **Stock Returns**

Alert | Home | My Profile | Feedback | Seek Clarifications | FAQs | Logout | Welcome, sumantamishra1 in







| Report Sets   Report Search   Indicator Se      | t Sets   Report Search   Indicator Sets   Indicator Search   Indicator Download   Excel Add-In   Mail Alerts Subscription till: 23 May 202 |        |              |         | 3 May 2024 |          |
|-------------------------------------------------|--------------------------------------------------------------------------------------------------------------------------------------------|--------|--------------|---------|------------|----------|
| Search                                          | Analysis   Overview   Annual Financials   Quarterly Financials   Stock Returns