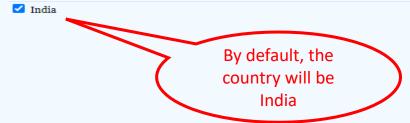

Subscription till: 11 Apr 2023

Step 2 of 6

Select the country or a set of countries for which data is to be extracted.

In case of PC and ITC, the default selection of country is India. This is because PC and ITC are trade classifications based on India's foreign trade. The user is seeking data for India's exports or India's imports. Hence, by default, the reporting country is India.