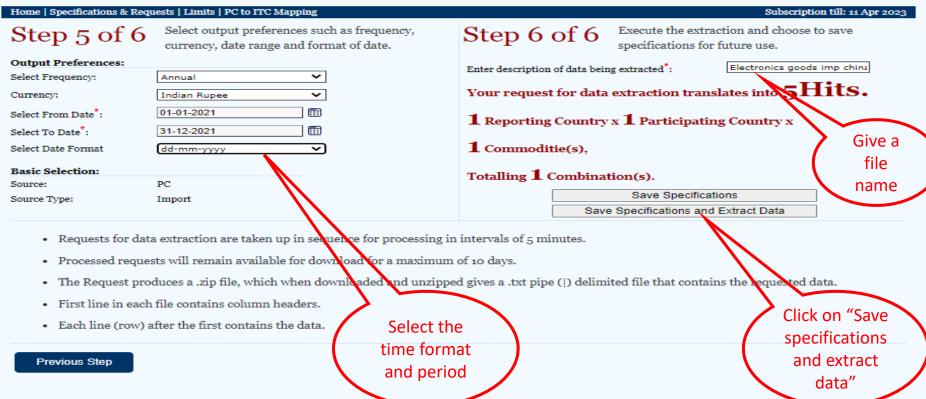

## Step 5 and 6

Alert | Home | My Profile | Seek Clarifications | FAQs | Logout | Welcome, sumantamishra1

Trade Data eXtraction Interface.