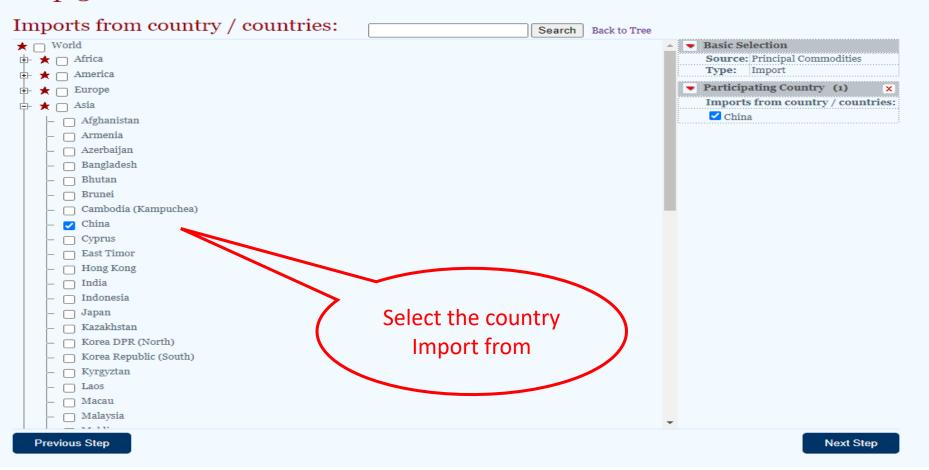

Subscription till: 11 Apr 2023

Select the country/countries of destination/source for which data for exports/imports is to be extracted. Step 3 of 6

Trade Data eXtraction Interface.

Home | Specifications & Requests | Limits | PC to ITC Mapping