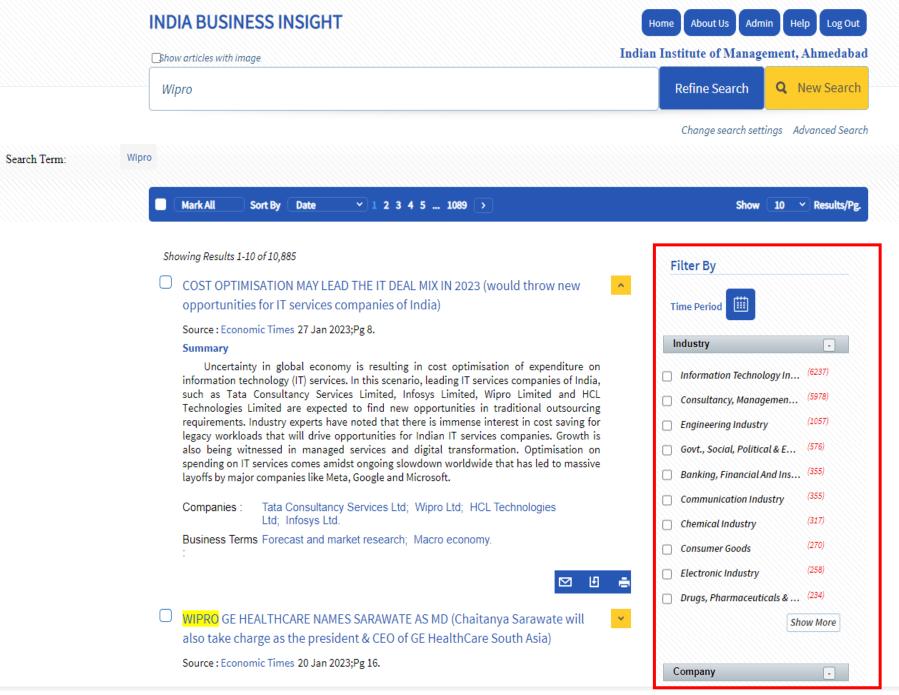

required as it is IP based)

DIGITAL LENDING TO TAKE LSAD BY 2030: STUDY (owing to a strong growth in the small-ticket assecured lending segment)

Search by any keyword, company name, or particular industry name

Trending Company News

PHONEPE RAISES \$100 MILLION MORE AT \$12-BILLION VALUATION (in primary capital from TVS Capital Funds, Tiger Global, and Ribbit Capital)