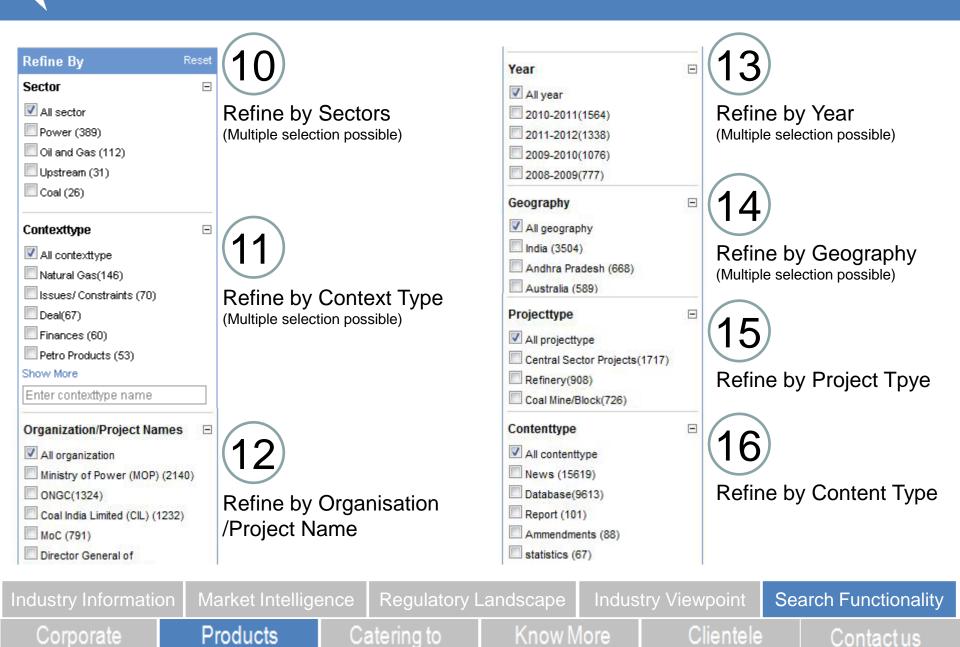

### Option to Choose Multiple Filters even in Combination

Filters – How to Use

- Filters are a unique way to narrow down to your search result.
- Seven way filters Sector, Context Type, Organization / Project names, year, Geography, Project Type and Content Type – allow to use filters in standalone or in combination with other filters.
- You can execute highly customized query. For example, you may want to chose all 'Issues/Constraints' [Context Type]' related to 'UMPP' [Project Type] in 'Andhra Pradesh' [Geography] in year '2010-2011' [year] related to 'Reliance' [Organization name]' and so on...
- Clicking on Search results will directly take you to search item.
- Each search result has user convenient Pagination. Next page results are shown instantaneously.