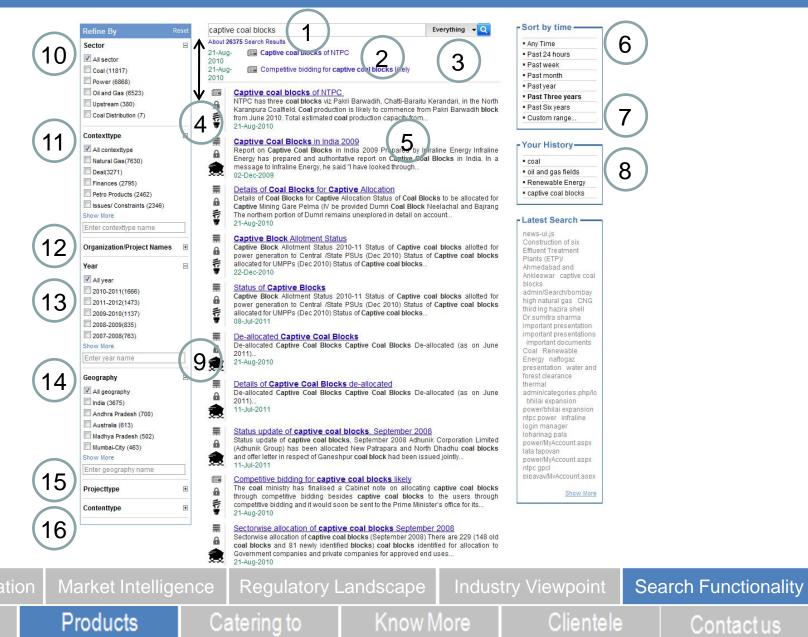

## Relevant Results, Faster

| captive coal bloc                                   | Everything 👻 🔍          |
|-----------------------------------------------------|-------------------------|
| captive coal block                                  | ·                       |
| captive coal blocks                                 |                         |
| mile stone achieved by ganeshpur captive coal block |                         |
| Progress of Captive Coal Block                      |                         |
| Nerad Malegaon Captive Coal block                   | =                       |
| captive coal block developmant                      | Kerandari, in the North |

#### Captive Coal Blocks in India 2009

Report on Captive Coal Blocks in India 2009 Prepared by Infraline Energy Infraline Energy has prepared and authoritative report on Captive Coal Blocks in India. In a message to Infraline Energy, he said "I have looked through... 02-Dec-2009

- InfraSearch<sup>™</sup> query Box
- Top news items related to search query
- Option to Search only in News / Database / Store / Reports
- 4. Auto Search suggestions
- Clicking on title takes to the detailed description page. Each search result followed by a brief description and the date.