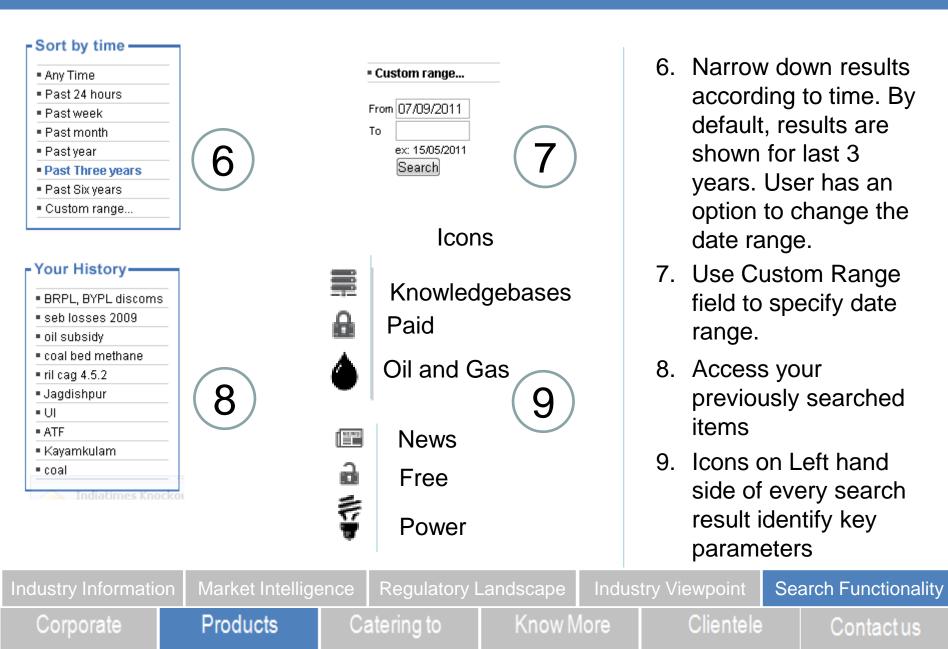

- InfraSearch<sup>™</sup> query Box
- Top news items related to search query
- Option to Search only in News / Database / Store / Reports
- 4. Auto Search suggestions
- Clicking on title takes to the detailed description page. Each search result followed by a brief description and the date.