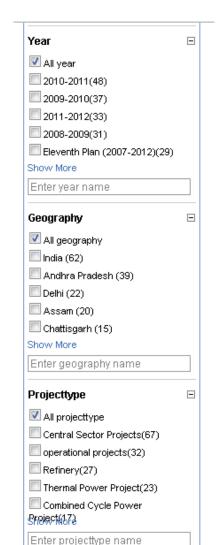

### Option to Choose Multiple Filters even in Combination

Filters – How to Use

- Filters are a unique way to narrow down to your search result.
- Seven way filters Sector, Context Type, Organization / Project names, year, Geography, Project Type and Content Type – allow to use filters in standalone or in combination with other filters.
- You can execute highly customized query. For example, you may want to chose all 'Issues/Constraints' [Context Type]' related to 'UMPP' [Project Type] in 'Andhra Pradesh' [Geography] in year '2010-2011' [year] related to 'Reliance' [Organization name]' and so on...
- Clicking on Search results will directly take you to search item.
- Each search result has user convenient Pagination. Next page results are shown instantaneously.