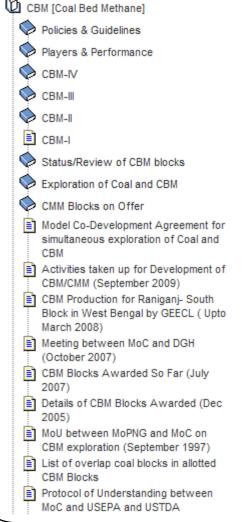

#### **CBM**, **CTL** and other Technologies

- Policies and guidelines and major players of the CBM
- Coal blocks awarded under CBM-I to CBM-IV
- Status Update and review of CBM blocks
- Coal blocks allocated in the CTL sector
- Salient Features of coal blocks for CTL sector
- Detailed note on development of clean coal technologies such as UCG
- Deliberation of Subgroup on Coal and Lignite Exploration and clean coal technologies