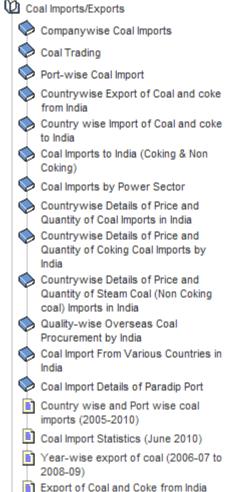

## Import and Export Data for Coal

- Exclusive fortnightly data on company wise coal imports of coking and non-coking coal
- Trend Analysis and Projection of Coal Import
- Country wise details of Quantity and Price of Import and Export of Coal and coke
- Overseas coal procurement by India
- Port wise landed price of imported coal
- Coal Import by Power Sector
- Data on coal trading and e-auction