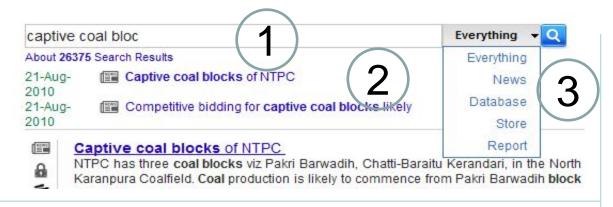

## Relevant Results, Faster

| captive coal bloc                                   | Everything 👻 🔍          |
|-----------------------------------------------------|-------------------------|
| captive coal block                                  | ·                       |
| captive coal blocks                                 |                         |
| mile stone achieved by ganeshpur captive coal block |                         |
| Progress of Captive Coal Block                      |                         |
| Nerad Malegaon Captive Coal block                   | =                       |
| captive coal block developmant                      | Kerandari, in the North |

#### Captive Coal Blocks in India 2009

Report on Captive Coal Blocks in India 2009 Prepared by Infraline Energy Infraline Energy has prepared and authoritative report on Captive Coal Blocks in India. In a message to Infraline Energy, he said "I have looked through... 02-Dec-2009

- InfraSearch<sup>™</sup> query Box
- Top news items related to search query
- Option to Search only in News / Database / Store / Reports
- 4. Auto Search suggestions
- Clicking on title takes to the detailed description page. Each search result followed by a brief description and the date.