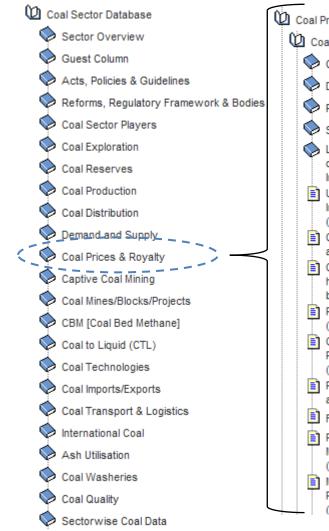

### **Highlights:**

- Company wise and grade wise Price of domestic coal
- Coal prices from different coal fields
- Subsidiary wise and grade wise increase in ROM-Coal Prices
- Regular updates on coal price revision
- Price of Run of Mines (RoM) coal
- Sale Price of coking and noncoking coal
- Details of state wise royalty