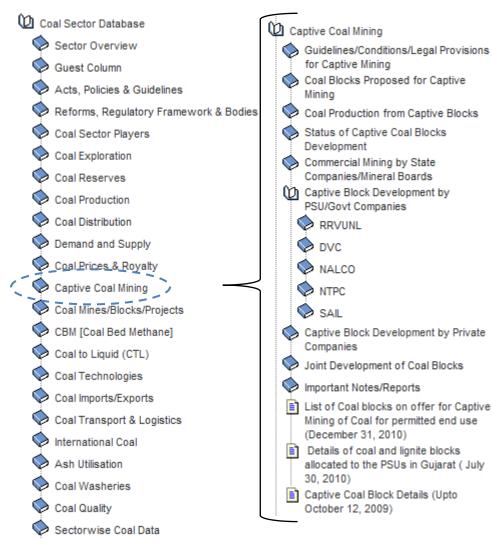

## Captive Coal Mining

- Detailed Profile of 300+ Captive Coal Blocks classified according to
- State Companies/ Mineral Boards, PSU, Private and Joint ventures
- Each Block gives critical details such as Promoter and Location details, status of clearances, mine capacity, reserves, grade of coal, lease area, Production year, estimated cost, etc
- Guidelines and Legal Provisions for Captive Mining
- Classification of blocks based on status of development such as 'Proposed, Allocated, served show cause notice, de-allocated

- Detailed Status of Coal Blocks and Review by Ministry of Coal
- Company wise coal mines in India
- State wise and Promoter wise classification of coal mines by size of overall output and degree of gassy seams
- Production from Coal mines
- Issues in the development of coal mines
- MoUs for Coal Block development
- Development Status of Allocated Blocks
- Sate wise details of requests for allocation