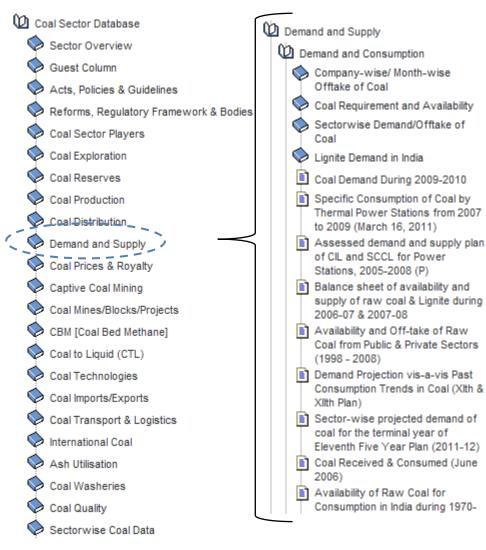

### Coal Demand and Supply

- Gives details of Company wise/ Month wise Off take of Coal
- Demand and Off take of coal from various sectors such as power, cement, etc
- Trend and Projection of Coal Requirement and Availability
- Lignite Demand
- Trend of coal consumption by various sectors
- Year wise shortage of Coal Supply
- Review of Coal Supply by Infrastructure Constraints Review Committee
- Month wise, Company wise and Sector wise Coal Dispatches