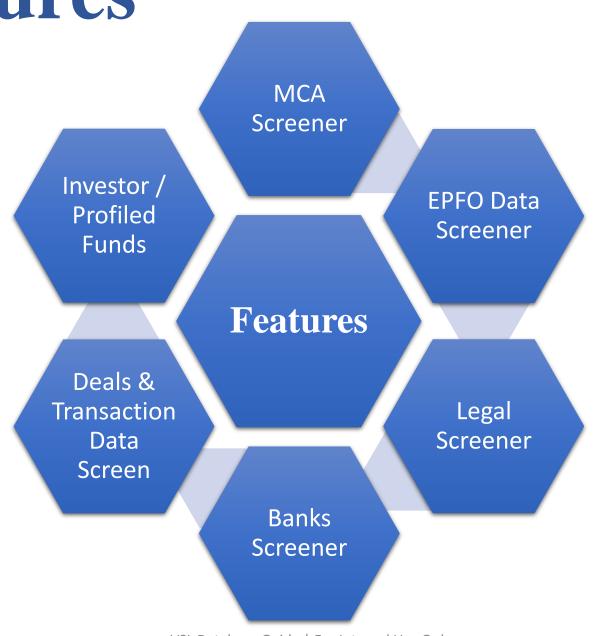

# Coverage

Covers employee count, Latest Wage

Master List of Listed and Unlisted Indian companies Data- 27 Lakhs + companies list at a single screen

Profiled Companies 1,35,000+ -Financials & Historicals data

Covers 1 Lakh + NCLT cases data and 3 Crore + Court cases data

Month, etc. of

establishments

PrivateCircle Coverage

Investor / Profiled Funds Data- 3000+ (Get the portfolio of these funds)

Aggregated 7.6 +Lacs Loan book data of the companies with charges details with a separate Charge Wise Screener Deals & Transaction Data Screen - Covers 3.5 lacs+ deals & transactions from Filings, NSE, BSE, Press & Investor Website.