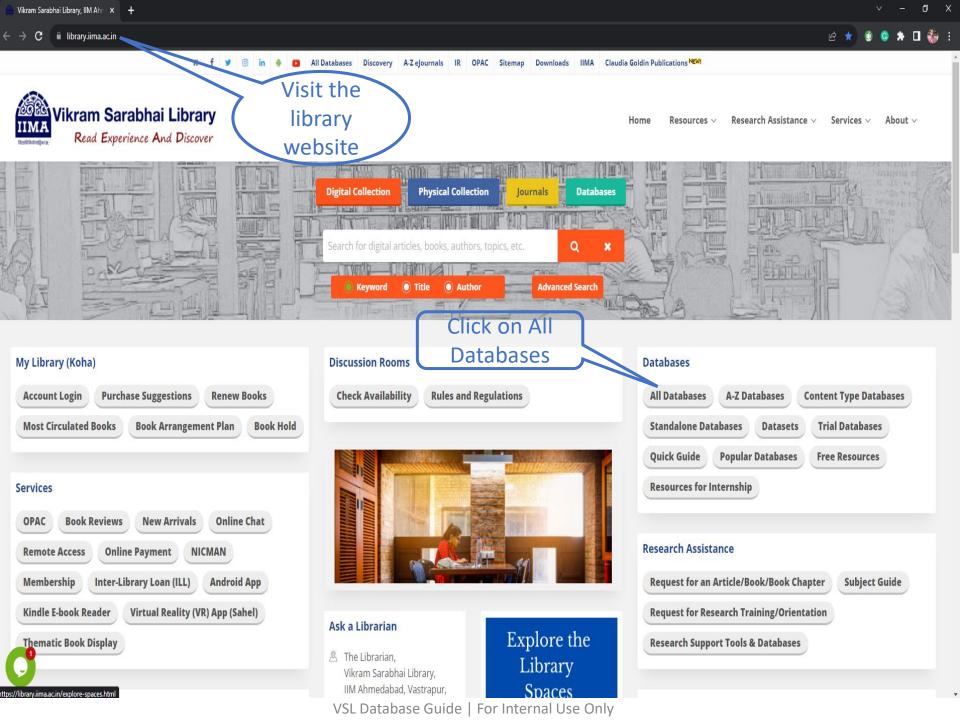

#### VIKRAM SARABHAI LIBRARY Read Experience And Discover

# vsl database guide PrivateCircle

#### **Registration Based**

# Introduction

PrivateCircle is India's most trusted financial research platform with the largest coverage of 27+ Lacs Listed & Unlisted Indian companies in India at a single screen at PrivateCircle platform. It covers all Indian Industry, Sector & Sub-Sector. The platform covers 500+ data points on every company enabling intelligence-driven research.



#### 🛢 Company & Industry (51)

| ACE Equity (Standalone) (Contact Library Staff for Installation) | ACE Knowledge & Research Portal (Online) 🕿                                   | ACE Mutual Fund (Standalone) (Contact Library Staff for Installation)   |
|------------------------------------------------------------------|------------------------------------------------------------------------------|-------------------------------------------------------------------------|
| AGM/EGM & Postal Ballot Resolutions New                          | Annual Reports Library (Contact Library Staff) 🖺                             | Auditors NEW                                                            |
| Bloomberg (Available only in Library)                            | Board Meeting Resolutions