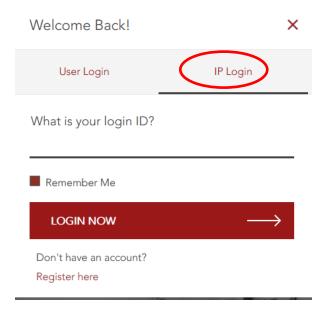

3. Under "IP Login" >> Click om "Register here" link.

4. Login ID is your "@iima.ac.in" email ID and type your name.

This is one-time process and after this registration the registered user can simply type his/her Email ID (Login ID under IP Login) & start research.