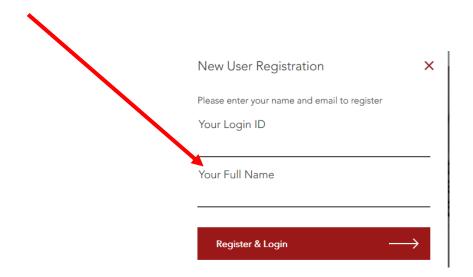

3. Under "IP Login" >> Click om "Register here" link.

4. Login ID is your "@iima.ac.in" email ID and type your name.

This is one-time process and after this registration the registered user can simply type his/her Email ID (Login ID under IP Login) & start research.