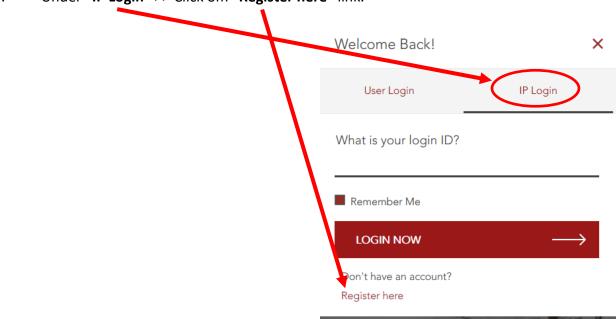

3. Under "IP Login" >> Click om "Register here" link.

4. Login ID is your "@iima.ac.in" email ID and type your name.

This is one-time process and after this registration the registered user can simply type his/her Email ID (Login ID under IP Login) & start research.